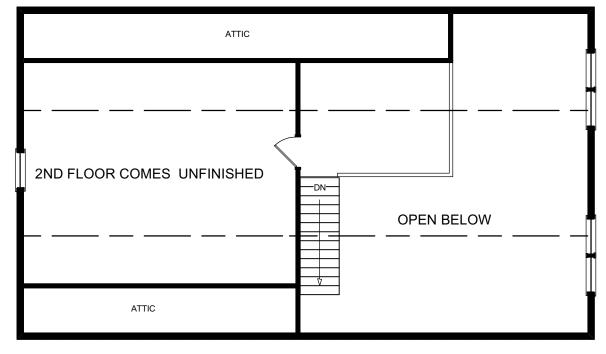

# The Avalon Collection

Engineered homes built magnificently, promptly, affordably.

Vacation Style Plan

3 Bedrooms 2 Baths

48'-0" x 27'-6"

1st Floor Living Area 1320 s.f.

2nd Floor Living Area 536 s.f.

Total Living Area 1856 s.f.

(Deck not included)

560 Turnpike Street Canton, MA 02021 Phone: 781-828-2100 Fax: 781-828-1050 Info@avalonbuildingsystems.com www.avalonbuildingsystems.com The Yarmouth is a lofty two story plan that offers three bedrooms and two bathrooms. Perfect home to accommodate a garage underneath or bonus room if the lot slopes.

It also features vaulted ceilings.

The second floor comes unfinished.

2nd Floor