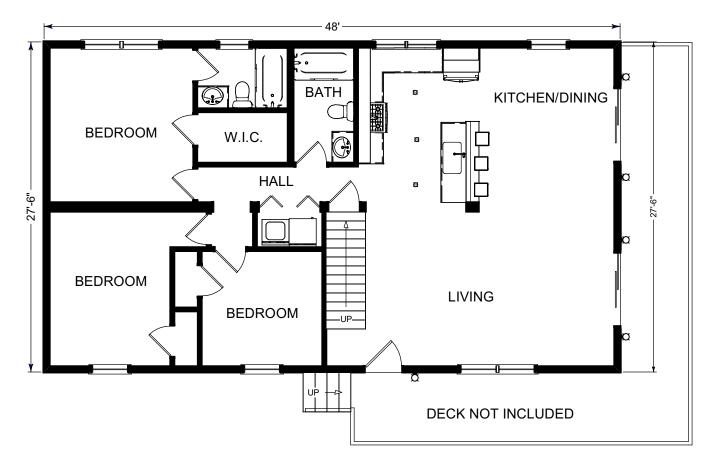

## The Avalon Collection

Engineered homes built magnificently, promptly, affordably.

Vacation Style Plan

3 Bedrooms 2 Baths

48'-0" x 27'-6"

1st Floor Living Area 1320 s.f.

2nd Floor Living Area 536 s.f.

Total Living Area 1856 s.f.

(Deck not included)

560 Turnpike Street Canton, MA 02021 Phone: 781-828-2100 Fax: 781-828-1050 Info@avalonbuildingsystems.com www.avalonbuildingsystems.com The Yarmouth is a lofty two story plan that offers three bedrooms and two bathrooms. Perfect home to accommodate a garage underneath or bonus room if the lot slopes.

It also features vaulted ceilings.

The second floor comes unfinished.

1st Floor