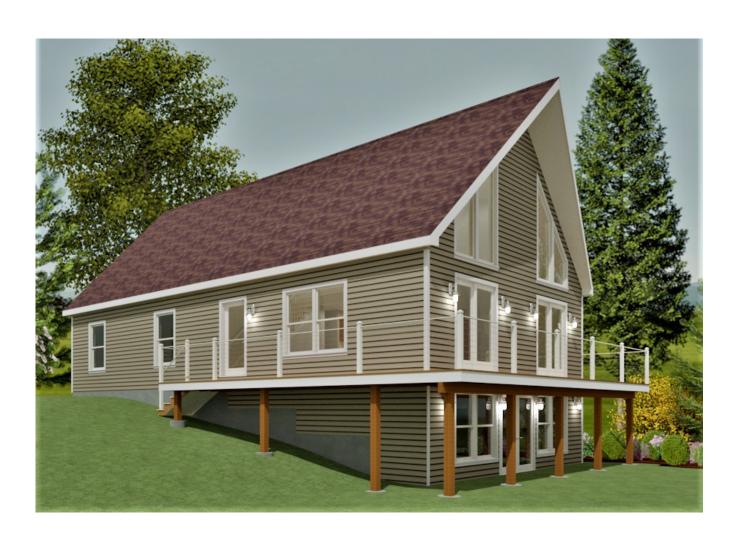

# The Avalon Collection

Engineered homes built magnificently, promptly, affordably.

Vacation Style Plan

3 Bedrooms 2 Baths

48'-0" x 27'-6"

1st Floor Living Area 1320 s.f.

2nd Floor Living Area 536 s.f.

Total Living Area 1856 s.f.

(Deck not included)

560 Turnpike Street Canton, MA 02021 Phone: 781-828-2100 Fax: 781-828-1050 Info@avalonbuildingsystems.com www.avalonbuildingsystems.com The Yarmouth is a lofty two story plan that offers three bedrooms and two bathrooms. Perfect home to accommodate a garage underneath or bonus room if the lot slopes.

It also features vaulted ceilings.

The second floor comes unfinished.