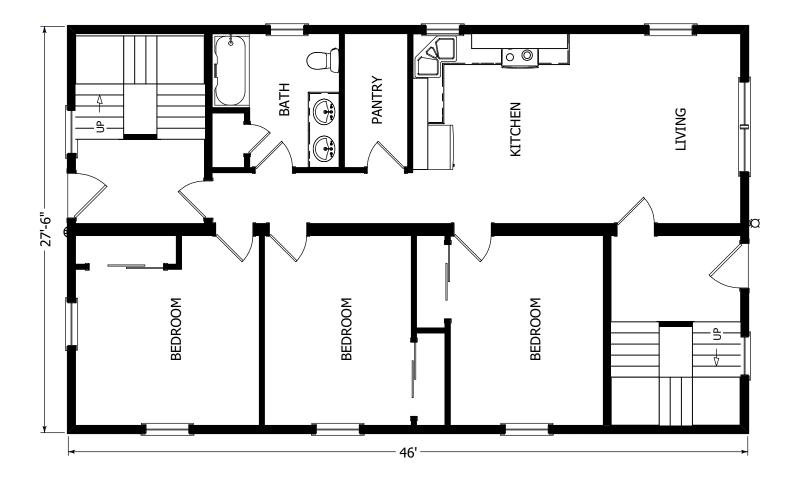

#### Multifamily

Each Unit 3 Bedrooms 1 Bath

46'-0" x 27'-6" (each unit)

Living Area 995 s.f.

Total 3 Unit 3795 s.f.

(Shown with optional porch)

560 Turnpike Street
Canton, MA 02021
Phone: 781-828-2100
Fax: 781-828-1050
Info@avalonbuildingsystems.com
www.avalonbuildingsystems.com

The Winthrop plan is a three story multi-family plan with a unit on each level. Each unit features three bedrooms and one bathroom. There is also access from two stair wells in the front and rear of the building. This plan is a great option for tight lots.

(Shown with optional porch)

Typical Floor Plan