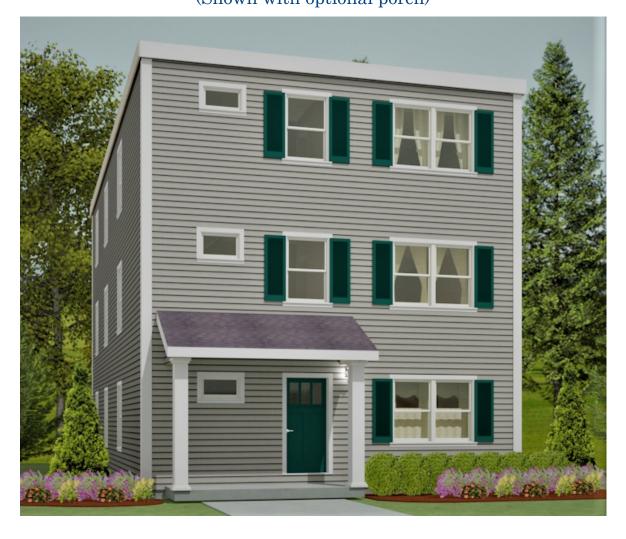

### The Winthrop

# The Avalon Collection

Engineered homes built magnificently, promptly, affordably.

Multifamily

Each Unit 3 Bedrooms 1 Bath

46'-0" x 27'-6" (each unit)

Living Area 995 s.f.

Total 3 Unit 3795 s.f.

(Shown with optional porch)

AVALON

Building Systems

560 Turnpike Street
Canton, MA 02021
Phone: 781-828-2100
Fax: 781-828-1050
Info@avalonbuildingsystems.com
www.avalonbuildingsystems.com

The Winthrop plan is a three story multi-family plan with a unit on each level. Each unit features three bedrooms and one bathroom. There is also access from two stair wells in the front and rear of the building. This plan is a great option for tight lots.

(Shown with optional porch)