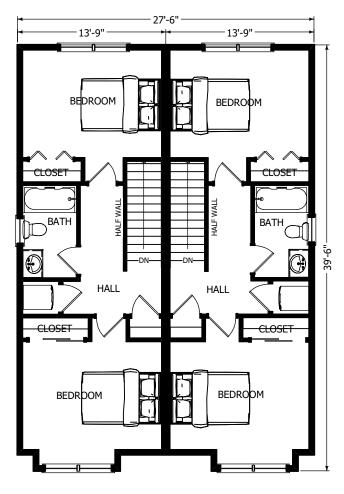

(Shown with optional porch)

560 Turnpike Street
Canton, MA 02021
Phone: 781-828-2100
Fax: 781-828-1050
Info@avalonbuildingsystems.com
www.avalonbuildingsystems.com

The Melrose plan is a multi-family style plan which features two bedrooms in each unit. The plan contains two floors and the option to add as many units as necessary. The first floor features a wonderful open concept layout, which includes a laundry closet.

(Shown with optional porch)

(Shown with optional porch)

2nd Floor