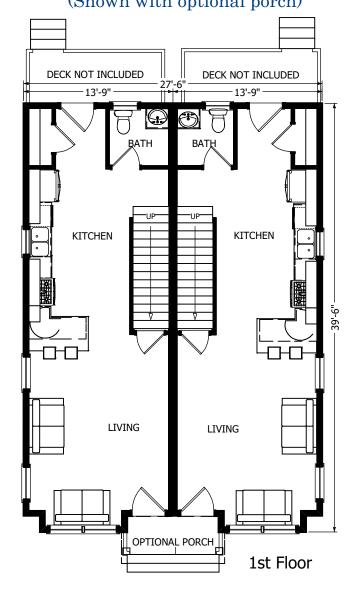

(Shown with optional porch)

560 Turnpike Street
Canton, MA 02021
Phone: 781-828-2100
Fax: 781-828-1050
Info@avalonbuildingsystems.com
www.avalonbuildingsystems.com

The Melrose plan is a multi-family style plan which features two bedrooms in each unit. The plan contains two floors and the option to add as many units as necessary. The first floor features a wonderful open concept layout, which includes a laundry closet.

(Shown with optional porch)