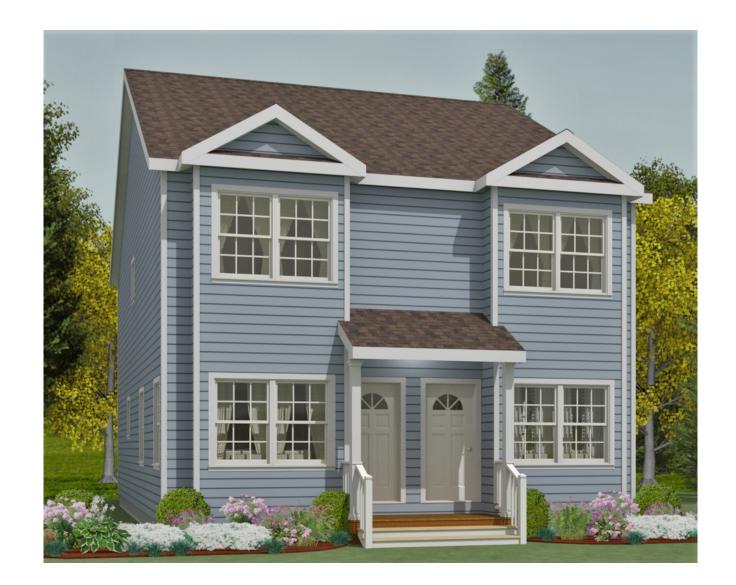

### The Melrose

# The Avalon Collection

Engineered homes built magnificently, promptly, affordably.

Mulifamily

Typical Unit 2 Bedrooms 1 1/2 Bath

39'-6" x 13'-9"

1st Floor 533 s.f.

2nd Floor 533 s.f.

Total Unit Square Footage 1066 s.f.

(Shown with optional porch)

560 Turnpike Street
Canton, MA 02021
Phone: 781-828-2100
Fax: 781-828-1050
Info@avalonbuildingsystems.com
www.avalonbuildingsystems.com

The Melrose plan is a multi-family style plan which features two bedrooms in each unit. The plan contains two floors and the option to add as many units as necessary. The first floor features a wonderful open concept layout, which includes a laundry closet.