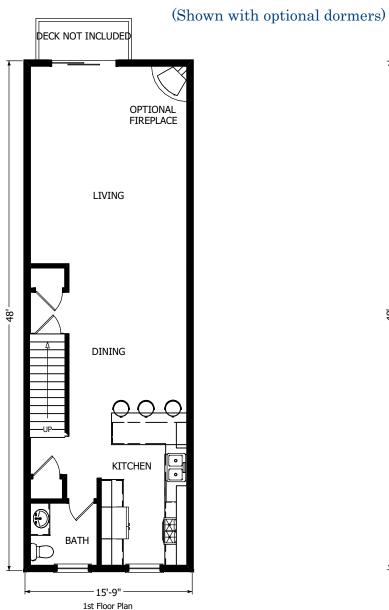

Total Living Area 1512 s.f.

Total Living Area as shown 6048 s.f.

(Shown with optional dormers)

560 Turnpike Street Canton, MA 02021 Phone: 781-828-2100 Fax: 781-828-1050 Info@avolonbuildingsystems.com www.avalonbuildingsystems.com The Lynnfield plan is a Townhouse style plan. Each unit features two bedrooms and three bathrooms. The kitchen and living area is an open floor plan. There is also an option to build a garage below as shown.

(Shown with optional dormers)

(Shown with optional dormers)

560 Turnpike Street
Canton, MA 02021
Phone: 781-828-2100
Fax: 781-828-1050
Info@avalonbuildingsystems.com
www.avalonbuildingsystems.com

The Lynnfield plan is a Townhouse style plan. Each unit features two bedrooms and three bathrooms. The kitchen and living area is an open floor plan. There is also an option to build a garage below as shown.