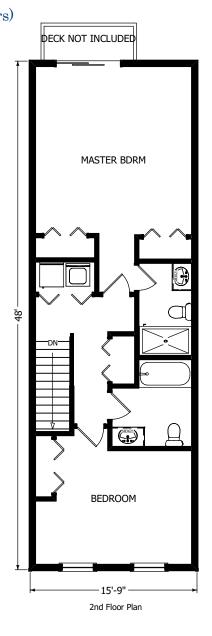

Total Living Area 1512 s.f.

Total Living Area as shown 6048 s.f.

(Shown with optional dormers)

560 Turnpike Street Canton, MA 02021 Phone: 781-828-2100 Fax: 781-828-1050 Info@avolonbuildingsystems.com www.avalonbuildingsystems.com The Lynnfield plan is a Townhouse style plan. Each unit features two bedrooms and three bathrooms. The kitchen and living area is an open floor plan. There is also an option to build a garage below as shown.

(Shown with optional dormers)

(Shown with optional dormers)

560 Turnpike Street
Canton, MA 02021
Phone: 781-828-2100
Fax: 781-828-1050
Info@avalonbuildingsystems.com
www.avalonbuildingsystems.com

The Lynnfield plan is a Townhouse style plan. Each unit features two bedrooms and three bathrooms. The kitchen and living area is an open floor plan. There is also an option to build a garage below as shown.