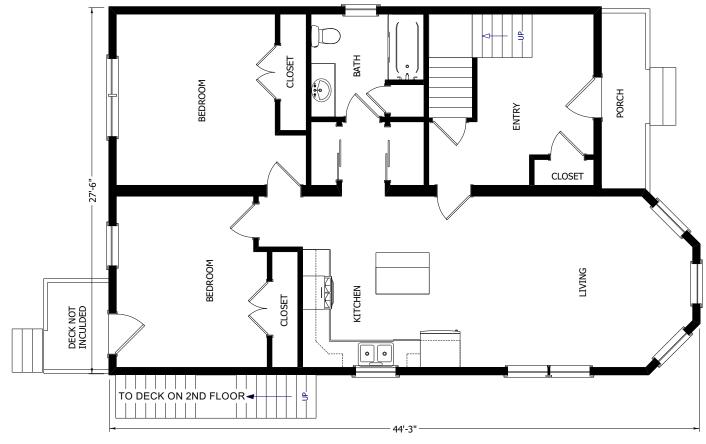

#### The Hudson

# The Avalon Collection

Engineered homes built magnificently, promptly, affordably.

Multifamily

Each Unit

2 Bedrooms 1 Bath

44'-3" x 27'-6"

1st Floor Living Area 1100 s.f.

2nd Floor Living Area 1159 s.f.

Total Living Area 2259 s.f.

560 Turnpike Street
Canton, MA 02021
Phone: 781-828-2100
Fax: 781-828-1050
Info@avalonbuildingsystems.com
www.avalonbuildingsystems.com

The Hudson plan is a multi-family style plan. Each unit features two bedrooms and one bathroom. The kitchen and living area is an open floor plan. The plan is great for a tight lot because the units are stacked.

\* 3 bedroom option by using family room

1st Floor Plan