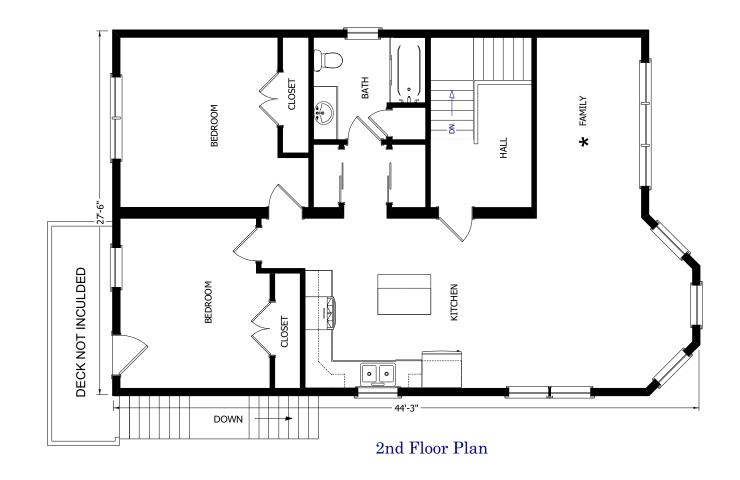

#### The Hudson

# The Avalon Collection

Engineered homes built magnificently, promptly, affordably.

Multifamily

Each Unit

2 Bedrooms 1 Bath

44'-3" x 27'-6"

1st Floor Living Area 1100 s.f.

2nd Floor Living Area 1159 s.f.

Total Living Area 2259 s.f.

560 Turnpike Street
Canton, MA 02021
Phone: 781-828-2100
Fax: 781-828-1050
Info@avalonbuildingsystems.com
www.avalonbuildingsystems.com

The Hudson plan is a multi-family style plan. Each unit features two bedrooms and one bathroom. The kitchen and living area is an open floor plan. The plan is great for a tight lot because the units are stacked.

\* 3 bedroom option by using family room