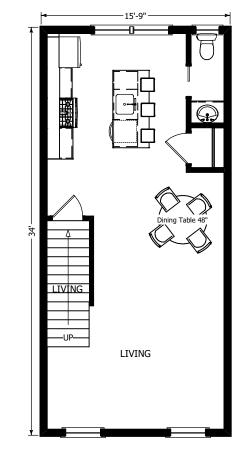

-9" x 34'-0"

Each Unit 1606 s.f.







560 Turnpike Street Canton, MA 02021 Phone: 781-828-2100 Fax: 781-828-1050 Info@avalonbuildingsystems.com www.avalonbuildingsystems.com

## The Cambridge

# The Avalon Collection

Engineered homes built magnificently, promptly, affordably.

### Multifamily

2 Bedrooms 1 1/2 Baths (Each unit)

15'-9" x 34'-0"

Each Unit 1606 s.f.



560 Turnpike Street Canton, MA 02021 Phone: 781-828-2100 Fax: 781-828-1050 Info@avalonbuildingsystems.com www.avalonbuildingsystems.com The Cambridge is an efficient three story multi-family apartment building with a Garage underneath. The plan features two bedrooms and one and half bathrooms over three stories with an open living/dining room area. This plan can be adapted for as many units as your project requires.









1st Floor

2nd Floor