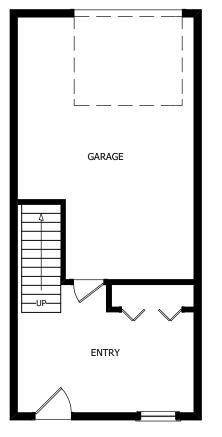

15'-9" x 34'-0"

Each Unit 1606 s.f.







560 Turnpike Street Canton, MA 02021 Phone: 781-828-2100 Fax: 781-828-1050 Info@avalonbuildingsystems.com www.avalonbuildingsystems.com

## The Cambridge

# The Avalon Collection

Engineered homes built magnificently, promptly, affordably.

### Multifamily

2 Bedrooms 1 1/2 Baths (Each unit)

15'-9" x 34'-0"

Each Unit 1606 s.f.



560 Turnpike Street Canton, MA 02021 Phone: 781-828-2100 Fax: 781-828-1050 Info@avalonbuildingsystems.com www.avalonbuildingsystems.com The Cambridge is an efficient three story multi-family apartment building with a Garage underneath. The plan features two bedrooms and one and half bathrooms over three stories with an open living/dining room area. This plan can be adapted for as many units as your project requires.









1st Floor

2nd Floor