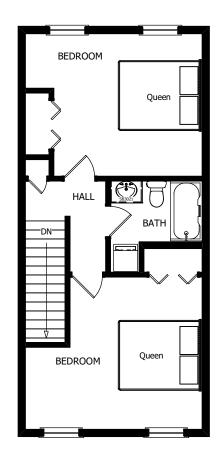

#### Multifamily

2 Bedrooms 1 1/2 Baths (Each unit)

15'-9" x 34'-0"

Each Unit 1606 s.f.

560 Turnpike Street Canton, MA 02021 Phone: 781-828-2100 Fax: 781-828-1050 Info@avalonbuildingsystems.com www.avalonbuildingsystems.com

### Multifamily

2 Bedrooms 1 1/2 Baths (Each unit)

15'-9" x 34'-0"

Each Unit 1606 s.f.

560 Turnpike Street Canton, MA 02021 Phone: 781-828-2100 Fax: 781-828-1050 Info@avalonbuildingsystems.com www.avalonbuildingsystems.com The Cambridge is an efficient three story multi-family apartment building with a Garage underneath. The plan features two bedrooms and one and half bathrooms over three stories with an open living/dining room area. This plan can be adapted for as many units as your project requires.