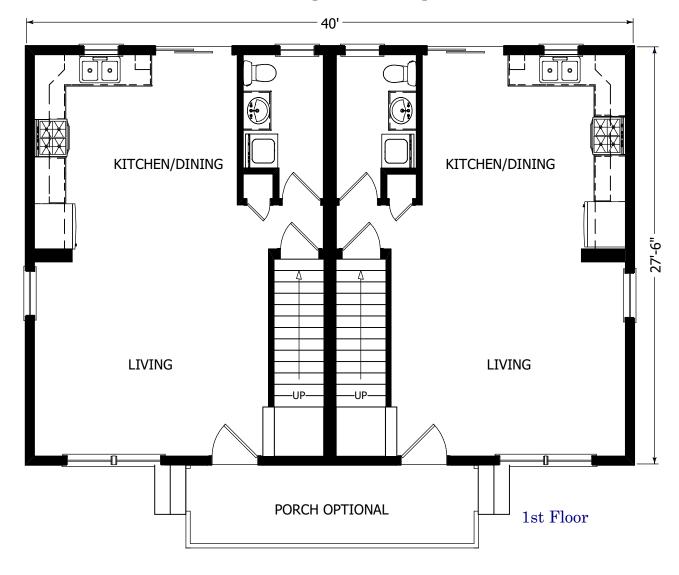

## The Brighton

#### Multifamily

2 Bedrooms 1 1/2 Baths (each unit)

40'-0" x 27'-6"

1st Floor 1100 s.f.

2nd Floor 1100 s.f.

Total Living Area 2200 s.f.

(Shown with optional front porch)

560 Turnpike Street
Canton, MA 02021
Phone: 781-828-2100
Fax: 781-828-1050
Info@avalonbuildingsystems.com
www.avalonbuildingsystems.com

The Brighton is a two family design, which offers two bedrooms and one and a half bathrooms. The living space includes a large eat-in kitchen and living room.

(Shown with optional front porch)