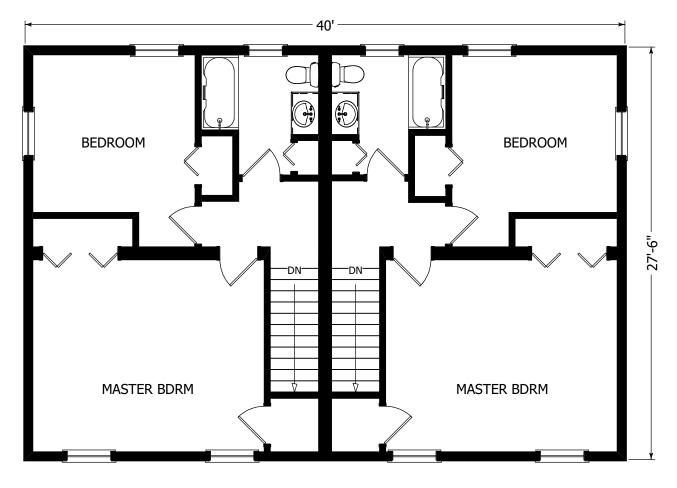

## The Brighton

#### Multifamily

2 Bedrooms 1 1/2 Baths (each unit)

40'-0" x 27'-6"

1st Floor 1100 s.f.

2nd Floor 1100 s.f.

Total Living Area 2200 s.f.

(Shown with optional front porch)

560 Turnpike Street
Canton, MA 02021
Phone: 781-828-2100
Fax: 781-828-1050
Info@avalonbuildingsystems.com
www.avalonbuildingsystems.com

The Brighton is a two family design, which offers two bedrooms and one and a half bathrooms. The living space includes a large eat-in kitchen and living room.

(Shown with optional front porch)

2nd Floor