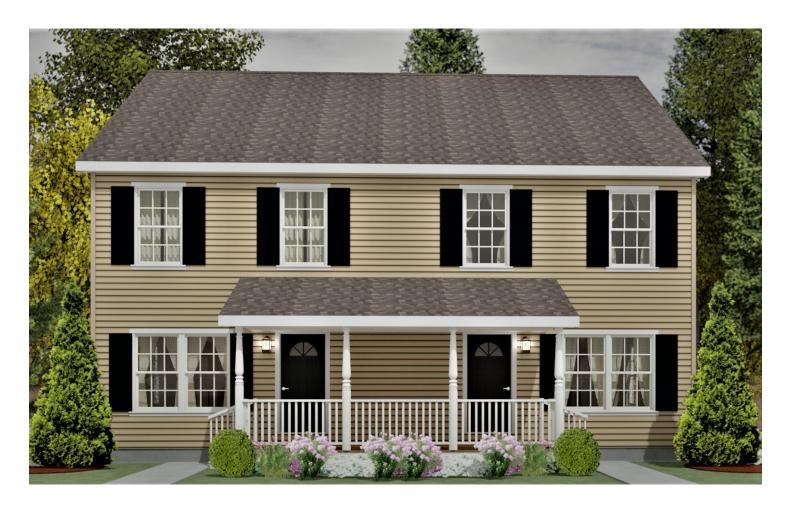

### The Brighton

#### Multifamily

2 Bedrooms 1 1/2 Baths (each unit)

40'-0" x 27'-6"

1st Floor 1100 s.f.

2nd Floor 1100 s.f.

Total Living Area 2200 s.f.

(Shown with optional front porch)

560 Turnpike Street
Canton, MA 02021
Phone: 781-828-2100
Fax: 781-828-1050
Info@avalonbuildingsystems.com
www.avalonbuildingsystems.com

The Brighton is a two family design, which offers two bedrooms and one and a half bathrooms. The living space includes a large eat-in kitchen and living room.

(Shown with optional front porch)