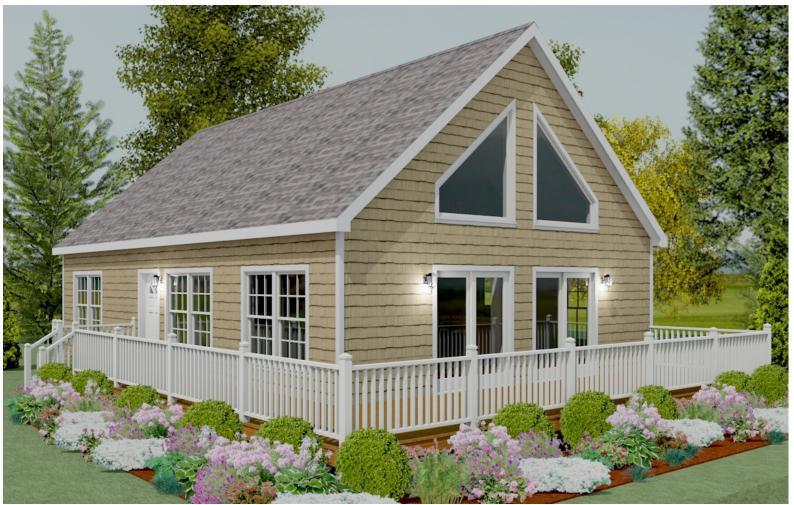

560 Turnpike Street Canton, MA 02021 Phone: 781-828-2100 Fax: 781-828-1050 Info@avalonbuildingsystems.com www.avalonbuildingsystems.com The Blue Hill is a classic chalet design which offers a second floor which can be finished onsite. The plan offers a lot of natural light and an easy flow throughout the house.