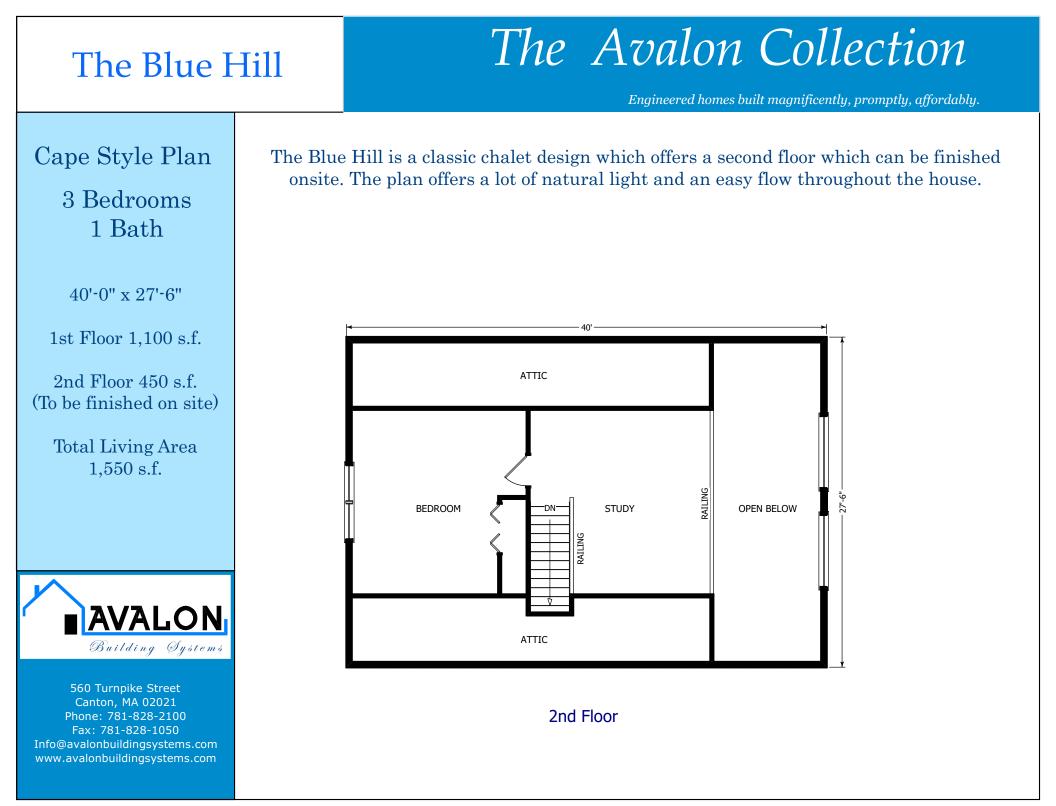

## The Avalon Collection

Engineered homes built magnificently, promptly, affordably.

Cape Style Plan

3 Bedrooms 1 Bath

40'-0" x 27'-6"

1st Floor 1,100 s.f.

2nd Floor 450 s.f. (To be finished on site)

> Total Living Area 1,550 s.f.