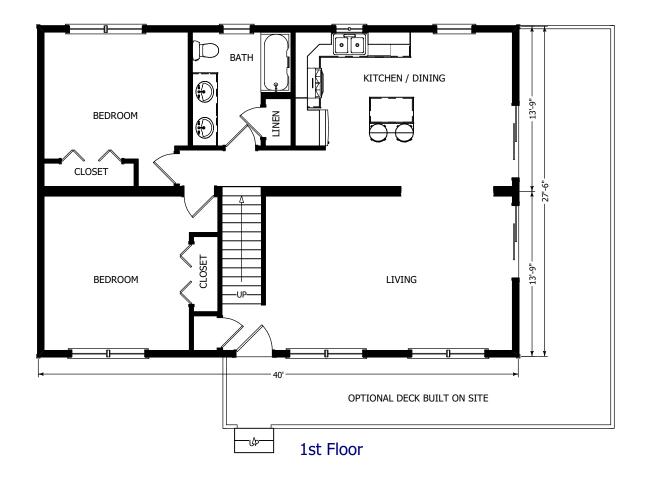

## The Avalon Collection

Engineered homes built magnificently, promptly, affordably.

Cape Style Plan

3 Bedrooms 1 Bath

40'-0" x 27'-6"

1st Floor 1,100 s.f.

2nd Floor 450 s.f. (To be finished on site)

> Total Living Area 1,550 s.f.