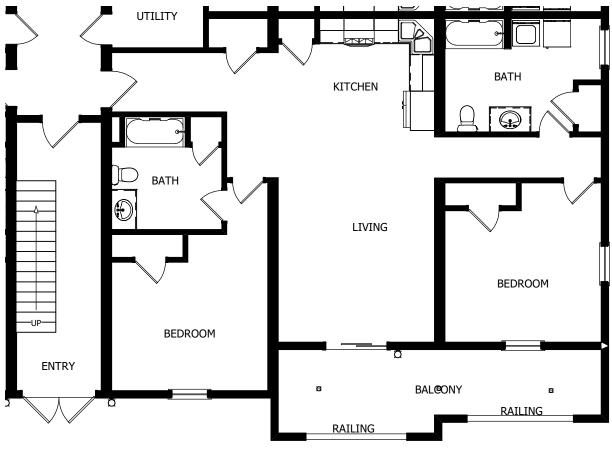

### Multifamily

The Andover is a lovely four story apartment building. The plan features four bedrooms and two bathrooms per unit and boasts an open living area.

90'-6" BALCONY BEDROOM ENTRY BEDROOM BEDROOM BEDROOM Ω LIVING LIVING ELEVATOR O d ⊕ KITCHEN KITCHEN RATH ΗΔΙ UTILITY BATH KITCHEN KITCHEN A D Ω BATH BATH LIVING LIVING BEDROOM BEDROOM JP---BEDROOM BEDROOM ENTRY BALCONY BALCONY RATI ING

UNIT PLAN