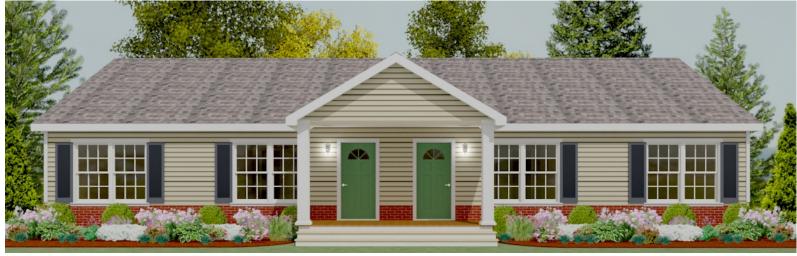

## The Avalon Collection

Engineered homes built magnificently, promptly, affordably.

Multifamily

2 Bedrooms 1 Bath (each unit) The Amesbury is a single-story multi-family plan. It offers two bedrooms and one bathroom per unit.

(Shown with optional front porch)

60'-0" x 27'-6"

Each Unit 825 s.f.

Total Square Footage 1650 s.f.

(Shown with optional front porch)

560 Turnpike Street
Canton, MA 02021
Phone: 781-828-2100
Fax: 781-828-1050
Info@avalonbuildingsystems.com
www.avalonbuildingsystems.com

## The Avalon Collection

Engineered homes built magnificently, promptly, affordably.

Multifamily

2 Bedrooms 1 Bath (each unit)

60'-0" x 27'-6"

Each Unit 825 s.f.

Total Square Footage 1650 s.f.

(Shown with optional front porch)

(Shown with optional front porch)