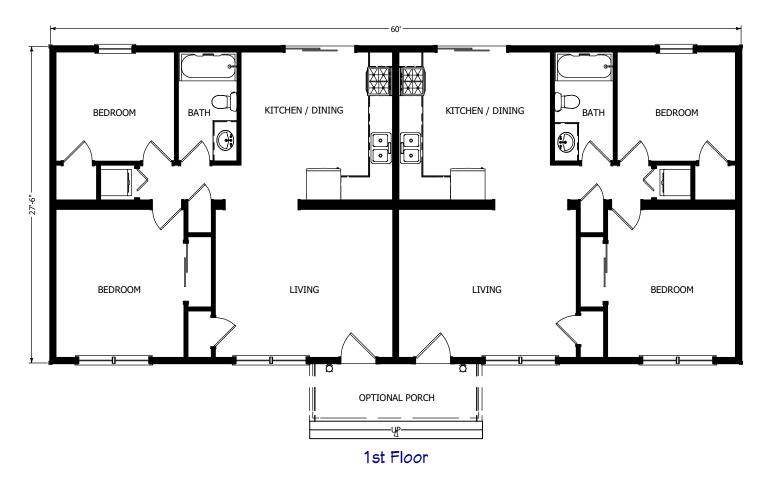

## The Avalon Collection

Engineered homes built magnificently, promptly, affordably.

Multifamily

2 Bedrooms 1 Bath (each unit) The Amesbury is a single-story multi-family plan. It offers two bedrooms and one bathroom per unit.

(Shown with optional front porch)

60'-0" x 27'-6"

Each Unit 825 s.f.

Total Square Footage 1650 s.f.

(Shown with optional front porch)

560 Turnpike Street
Canton, MA 02021
Phone: 781-828-2100
Fax: 781-828-1050
Info@avalonbuildingsystems.com
www.avalonbuildingsystems.com

## The Avalon Collection

Engineered homes built magnificently, promptly, affordably.

Multifamily

2 Bedrooms 1 Bath (each unit)

60'-0" x 27'-6"

Each Unit 825 s.f.

Total Square Footage 1650 s.f.

(Shown with optional front porch)

560 Turnpike Street
Canton, MA 02021
Phone: 781-828-2100
Fax: 781-828-1050
Info@avalonbuildingsystems.com
www.avalonbuildingsystems.com

The Amesbury is a single-story multi-family plan. It offers two bedrooms and one bathroom per unit.

(Shown with optional front porch)