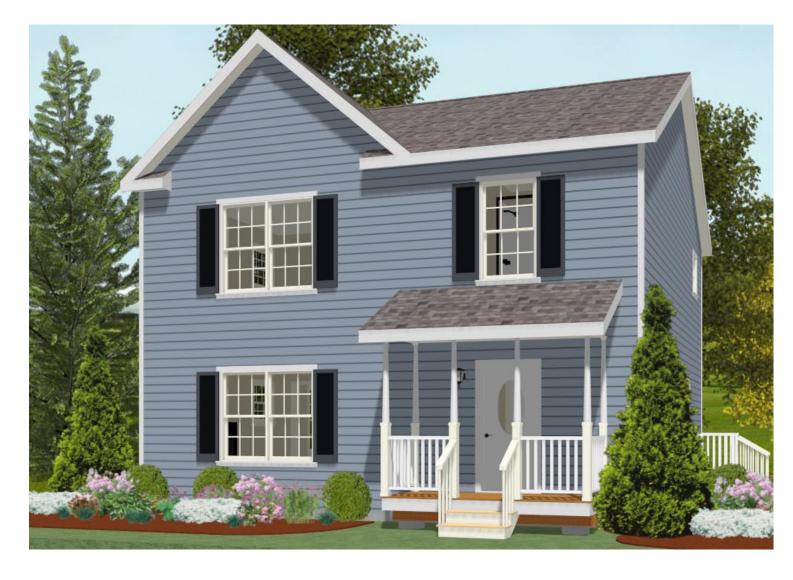

# The Avalon Collection

Engineered homes built magnificently, promptly, affordably.

Two Story Plan

3 Bedrooms / 2.5 Baths

30'-0" x 27'-6"

1st Floor 825 s.f.

2nd Floor 825 s.f.

Total Living Area 1650 s.f.

Optional Porch 10'-0" x 4'-0"

560 Turnpike Street
Canton, MA 02021
Phone: 781-828-2100
Fax: 781-828-1050
Info@avalonbuildingsystems.com
www.avalonbuildingsystems.com

The Windsor is a charming colonial plan with a large living room, and three bedrooms on the second level. The plan also offers two and half bathrooms, sizeable mudroom with side entrance.

(Shown with optional Porch)