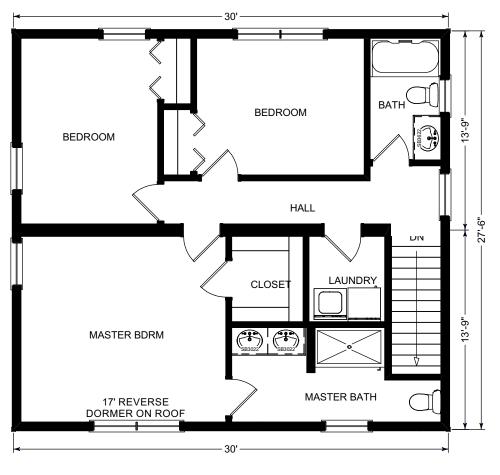

## The Avalon Collection

Engineered homes built magnificently, promptly, affordably.

Two Story Plan

3 Bedrooms / 2.5 Baths

30'-0" x 27'-6"

1st Floor 825 s.f.

2nd Floor 825 s.f.

Total Living Area 1650 s.f.

Optional Porch 10'-0" x 4'-0"

560 Turnpike Street
Canton, MA 02021
Phone: 781-828-2100
Fax: 781-828-1050
Info@avalonbuildingsystems.com
www.avalonbuildingsystems.com

The Windsor is a charming colonial plan with a large living room, and three bedrooms on the second level. The plan also offers two and half bathrooms, sizeable mudroom with side entrance.

(Shown with optional Porch)

2nd Floor