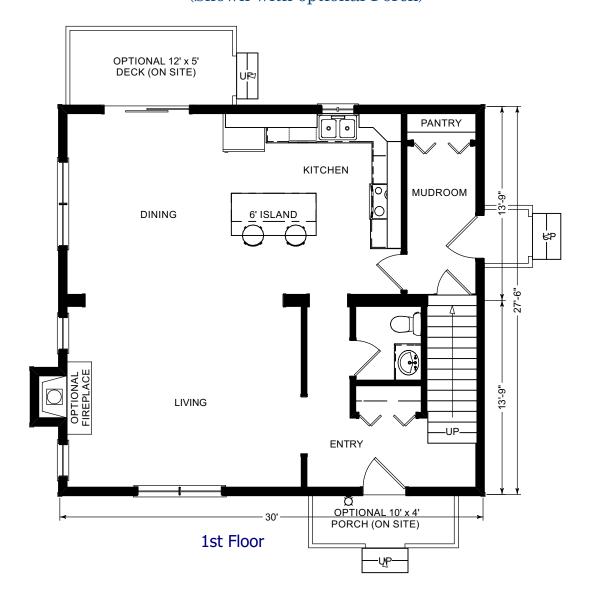

## The Avalon Collection

Engineered homes built magnificently, promptly, affordably.

Two Story Plan

3 Bedrooms / 2.5 Baths

30'-0" x 27'-6"

1st Floor 825 s.f.

2nd Floor 825 s.f.

Total Living Area 1650 s.f.

Optional Porch 10'-0" x 4'-0"

560 Turnpike Street Canton, MA 02021 Phone: 781-828-2100 Fax: 781-828-1050 Info@avalonbuildingsystems.com www.avalonbuildingsystems.com The Windsor is a charming colonial plan with a large living room, and three bedrooms on the second level. The plan also offers two and half bathrooms, sizeable mudroom with side entrance.

(Shown with optional Porch)