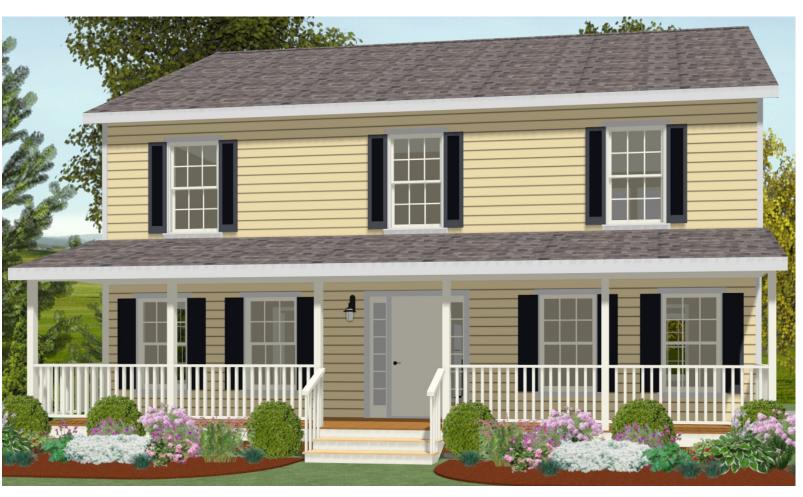

#### The Salisbury

### The Avalon Collection

Engineered homes built magnificently, promptly, affordably.

Two Story Plan

4 Bedrooms / 2.5 Baths

38'-0" x 27'-6"

1st Floor 1045 s.f.

2nd Floor 1045 s.f.

Total Living area 2090 s.f.

Optional Porch Shown 38'-0" x 6'-0"

560 Turnpike Street
Canton, MA 02021
Phone: 781-828-2100
Fax: 781-828-1050
Info@avalonbuildingsystems.com
www.avalonbuildingsystems.com

The Salisbury plan offers a great open floor plan which includes four bedrooms on the second floor as well as two and a half bathrooms. The first floor offers a large eat-in kitchen, which opens to a spacious great room.

(Shown with optional Porch).