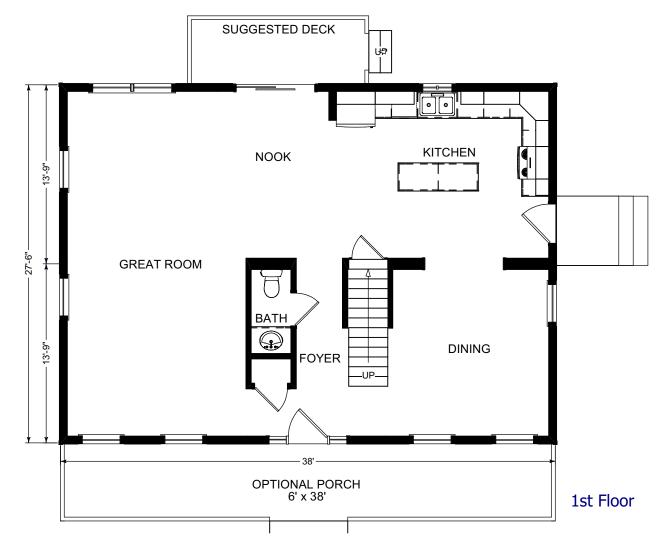

#### The Salisbury

# The Avalon Collection

Engineered homes built magnificently, promptly, affordably.

Two Story Plan

4 Bedrooms / 2.5 Baths

38'-0" x 27'-6"

1st Floor 1045 s.f.

2nd Floor 1045 s.f.

Total Living area 2090 s.f.

Optional Porch Shown 38'-0" x 6'-0"

560 Turnpike Street
Canton, MA 02021
Phone: 781-828-2100
Fax: 781-828-1050
Info@avalonbuildingsystems.com
www.avalonbuildingsystems.com

The Salisbury plan offers a great open floor plan which includes four bedrooms on the second floor as well as two and a half bathrooms. The first floor offers a large eat-in kitchen, which opens to a spacious great room.

(Shown with optional Porch).