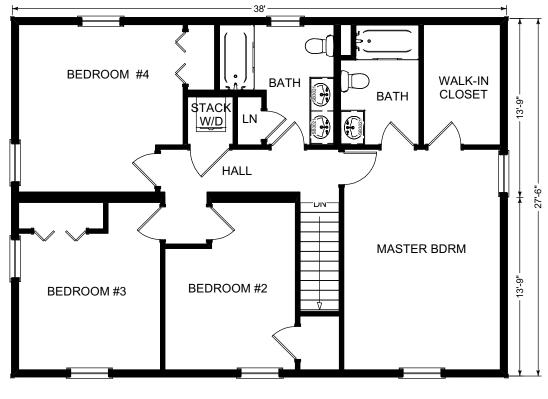

### The Salisbury

# The Avalon Collection

Engineered homes built magnificently, promptly, affordably.

Two Story Plan

4 Bedrooms / 2.5 Baths

38'-0" x 27'-6"

1st Floor 1045 s.f.

2nd Floor 1045 s.f.

Total Living area 2090 s.f.

Optional Porch Shown 38'-0" x 6'-0"

560 Turnpike Street
Canton, MA 02021
Phone: 781-828-2100
Fax: 781-828-1050
Info@avalonbuildingsystems.com
www.avalonbuildingsystems.com

The Salisbury plan offers a great open floor plan which includes four bedrooms on the second floor as well as two and a half bathrooms. The first floor offers a large eat-in kitchen, which opens to a spacious great room.

(Shown with optional Porch).

2nd Floor