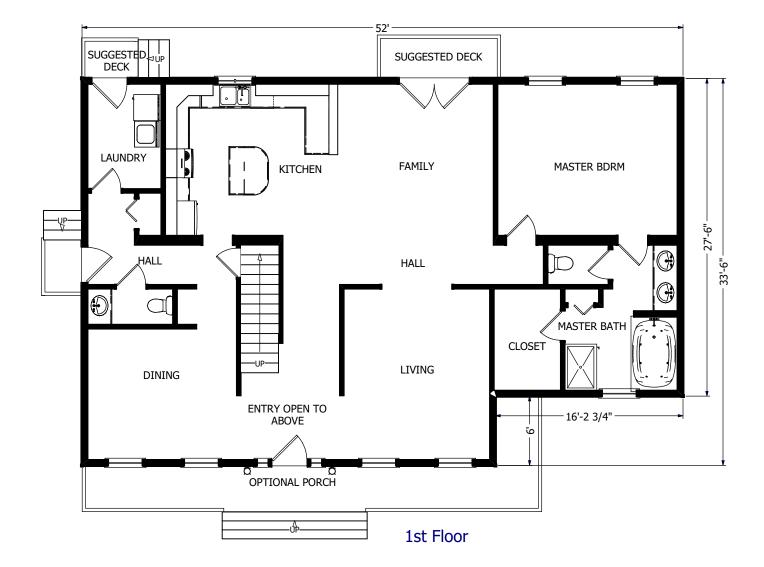

## The Princeton

## The Avalon Collection

Engineered homes built magnificently, promptly, affordably.

Two Story Plan

4 Bedrooms
2.5 Baths

52'-0" x 33'-6"

1st Floor 1644 s.f.

2nd Floor 990 s.f.

Total Finished area 2634 s.f.

Shown with Optional Porch

Canton, MA 02021
Phone: 781-828-2100
Fax: 781-828-1050
Info@avalonbuildingsystems.com
www.avalonbuildingsystems.com

The Princeton plan offers a great open floor plan which includes a master suite on the first floor. The plan also offers three additional bedrooms on the second level with ample closet space throughout the whole house. Shown with Optional Porch