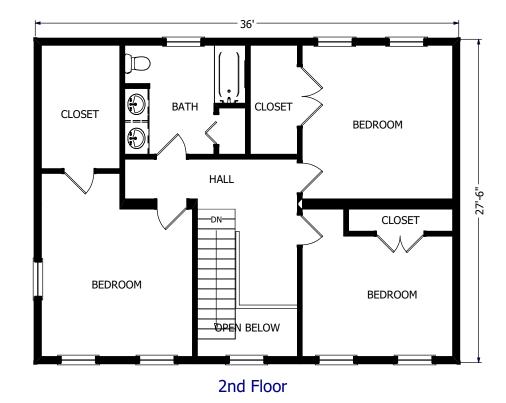

## The Princeton

## The Avalon Collection

Engineered homes built magnificently, promptly, affordably.

Two Story Plan

4 Bedrooms
2.5 Baths

52'-0" x 33'-6"

1st Floor 1644 s.f.

2nd Floor 990 s.f.

Total Finished area 2634 s.f.

Shown with Optional Porch

560 Turnpike Street
Canton, MA 02021
Phone: 781-828-2100
Fax: 781-828-1050
Info@avalonbuildingsystems.com
www.avalonbuildingsystems.com

The Princeton plan offers a great open floor plan which includes a master suite on the first floor. The plan also offers three additional bedrooms on the second level with ample closet space throughout the whole house. Shown with Optional Porch