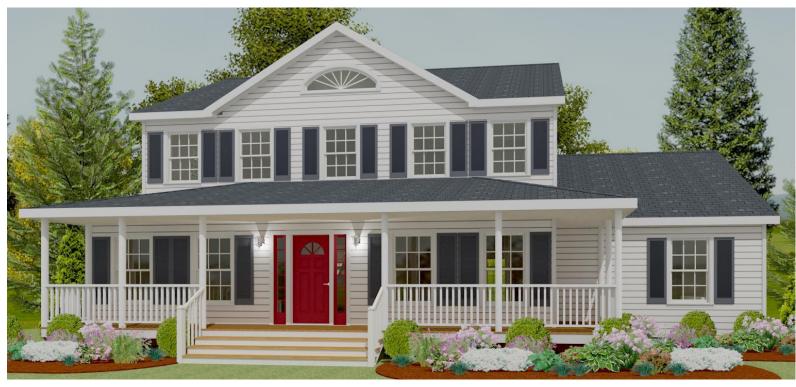

## The Princeton

# The Avalon Collection

Engineered homes built magnificently, promptly, affordably.

Two Story Plan

4 Bedrooms
2.5 Baths

52'-0" x 33'-6"

1st Floor 1644 s.f.

2nd Floor 990 s.f.

Total Finished area 2634 s.f.

Shown with Optional Porch

560 Turnpike Street
Canton, MA 02021
Phone: 781-828-2100
Fax: 781-828-1050
Info@avalonbuildingsystems.com
www.avalonbuildingsystems.com

The Princeton plan offers a great open floor plan which includes a master suite on the first floor. The plan also offers three additional bedrooms on the second level with ample closet space throughout the whole house. Shown with Optional Porch