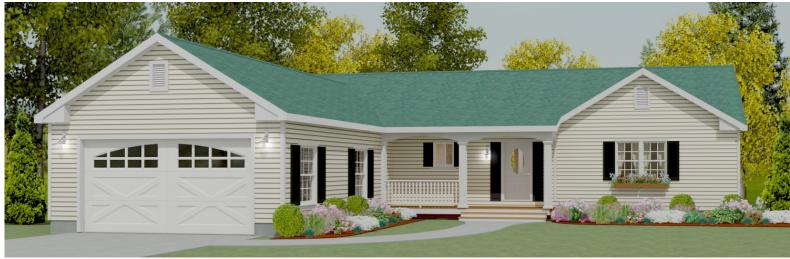

### The Pembroke

The Pembroke is a single story open floor plan with a large master bedroom suite and two bedrooms. The plan also features a large central great room with an optional fireplace also shown with optional porch and garage.