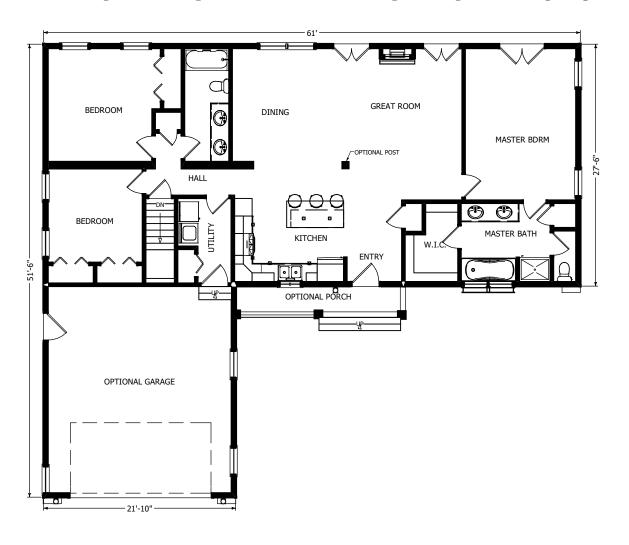

### The Pembroke

The Pembroke is a single story open floor plan with a large master bedroom suite and two bedrooms. The plan also features a large central great room with an optional fireplace also shown with optional porch and garage.