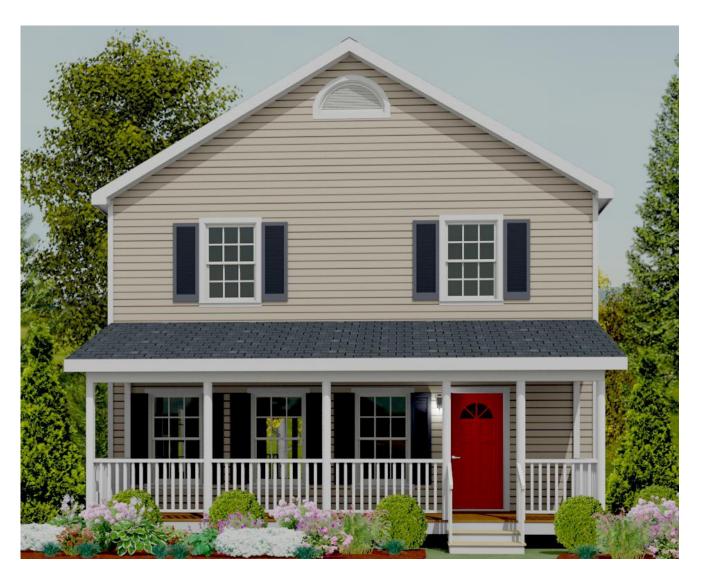

## The Milton

## Two Story Plan 3 Bedrooms /

2.5 Baths

30'-3" x 27'-6"

1st Floor 832 s.f.

2nd Floor 832 s.f.

Total Living Area 1664 s.f.

(Optional Porch) 25'-6 x 6'-0"

560 Turnpike Street Canton, MA 02021 Phone: 781-828-2100 Fax: 781-828-1050 Info@avalonbuildingsystems.com www.avalonbuildingsystems.com The Milton is a quaint two story home with three bedrooms and two and half bathrooms. This plan offers a large living area and a wide open kitchen with pantry.