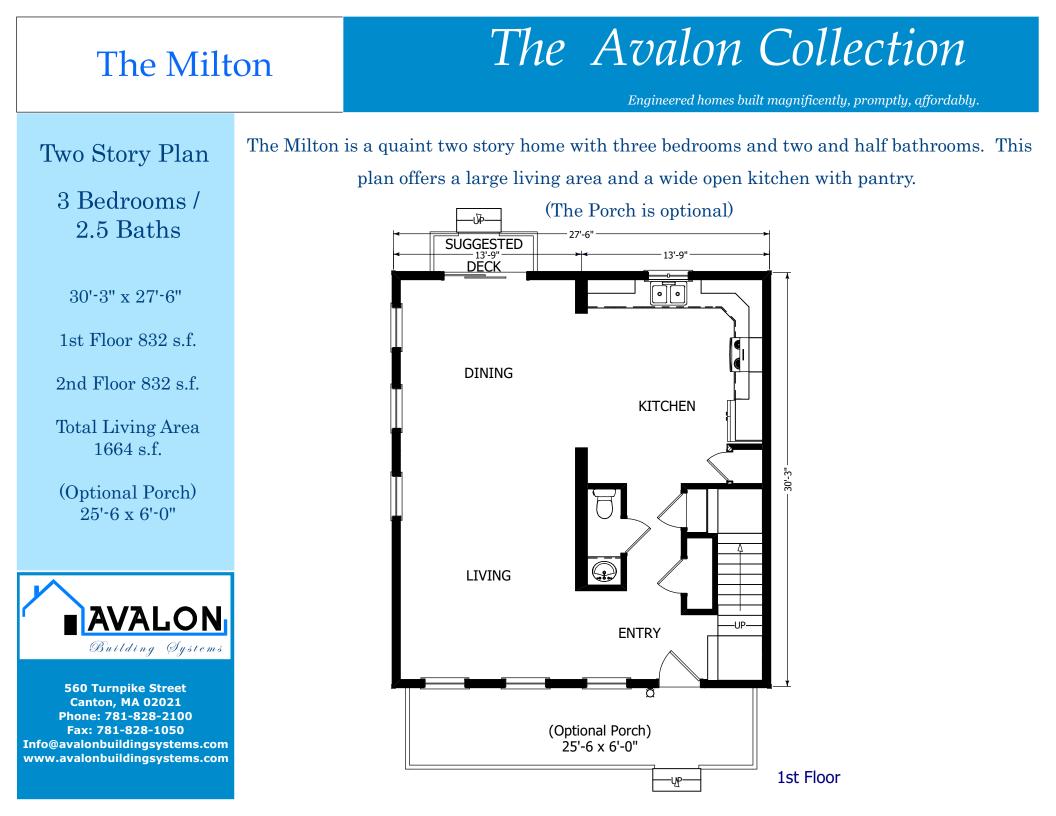

## The Milton

## Two Story Plan 3 Bedrooms /

2.5 Baths

30'-3" x 27'-6"

1st Floor 832 s.f.

2nd Floor 832 s.f.

Total Living Area 1664 s.f.

(Optional Porch) 25'-6 x 6'-0"

560 Turnpike Street Canton, MA 02021 Phone: 781-828-2100 Fax: 781-828-1050 Info@avalonbuildingsystems.com www.avalonbuildingsystems.com The Milton is a quaint two story home with three bedrooms and two and half bathrooms. This plan offers a large living area and a wide open kitchen with pantry.

(The Porch is optional)