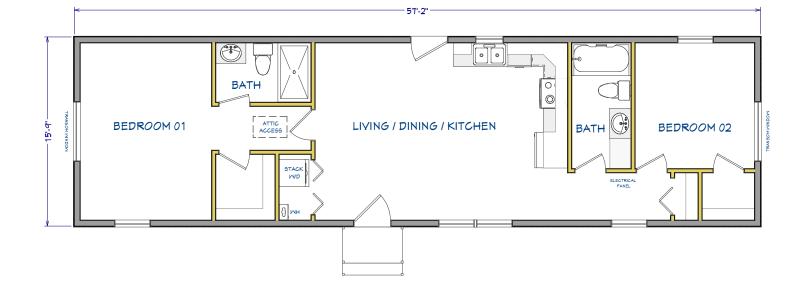

## The Yarborough

## The Avalon Collection

Engineered homes built magnificently, promptly, affordably.

Accessory Dwelling Unit

The Yarborough is a spacious and attractive home with an open living / dining / kitchen area. This home would be great as an additional dwelling unit or on its own lot.

2 Bedrooms / 2 Baths

15'-9" X 57'-2"

Total Square Footage: 900 s.f.

**Optional Porch** 

560 Turnpike Street Canton, MA 02021 Phone: 781-828-2100 Fax: 781-828-1050 fo@avalonbuildingsystems.com