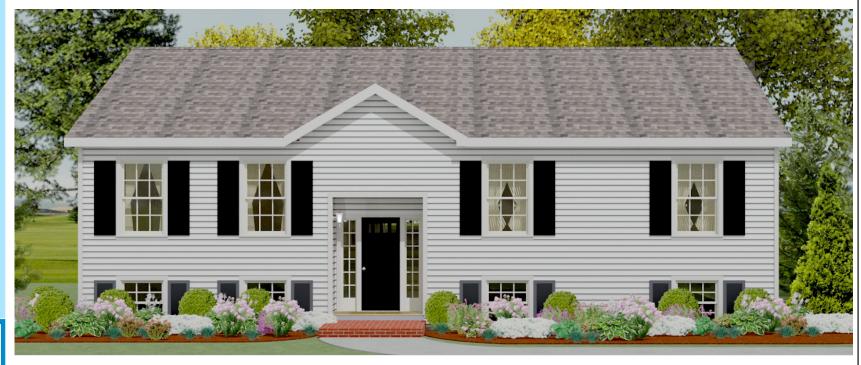

## The Westwood split entry

## The Avalon Collection

Engineered homes built magnificently, promptly, affordably.

Single Story
Plan

The Westwood is split ranch plan that offers three bedrooms and two bathrooms. The plan also offers a sizeable kitchen and dining area.

3 Bedrooms 2 Baths

48'-0" x 27'-6"

Total Living Area 1,307 s.f.

Canton, MA 02021
Phone: 781-828-2100
Fax: 781-828-1050
Info@avalonbuildingsystems.com
www.avalonbuildingsystems.com