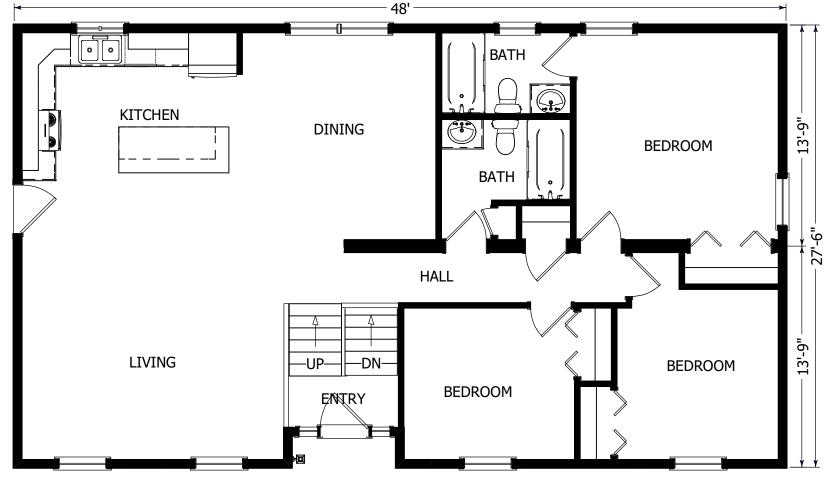

## The Westwood split entry

## The Avalon Collection

Engineered homes built magnificently, promptly, affordably.

Single Story Plan

3 Bedrooms 2 Baths

48'-0" x 27'-6"

Total Living Area 1,307 s.f.

The Westwood is split ranch plan that offers three bedrooms and two bathrooms. The plan also offers a sizeable kitchen and dining area.

560 Turnpike Street Canton, MA 02021 Phone: 781-828-2100 Fax: 781-828-1050 Info@avalonbuildingsystems.com www.avalonbuildingsystems.com