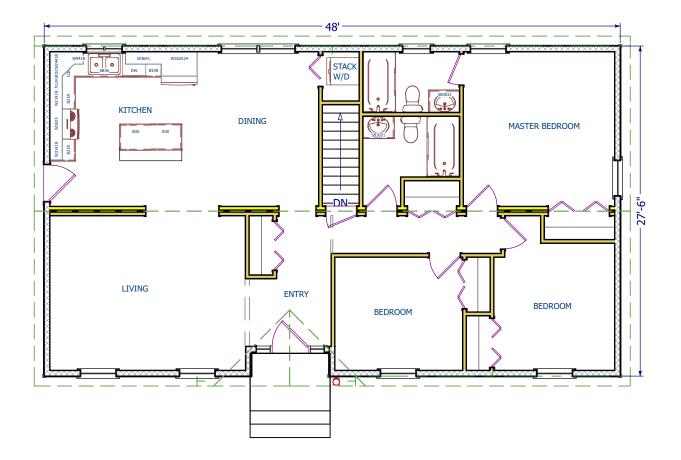

#### Single Story Plan

The Westwood is cozy ranch plan that offers three bedrooms and two bathrooms. The plan also offers a sizeable kitchen and dining area.

\*Can also be converted into a "split ranch" design.

3 Bedrooms/ 2 Baths

48'-0" x 27'-6"

Total Living Area 1,307 s.f.

560 Turnpike Street
Canton, MA 02021
Phone: 781-828-2100
Fax: 781-828-1050
Info@avalonbuildingsystems.com
www.avalonbuildingsystems.com

1st Floor