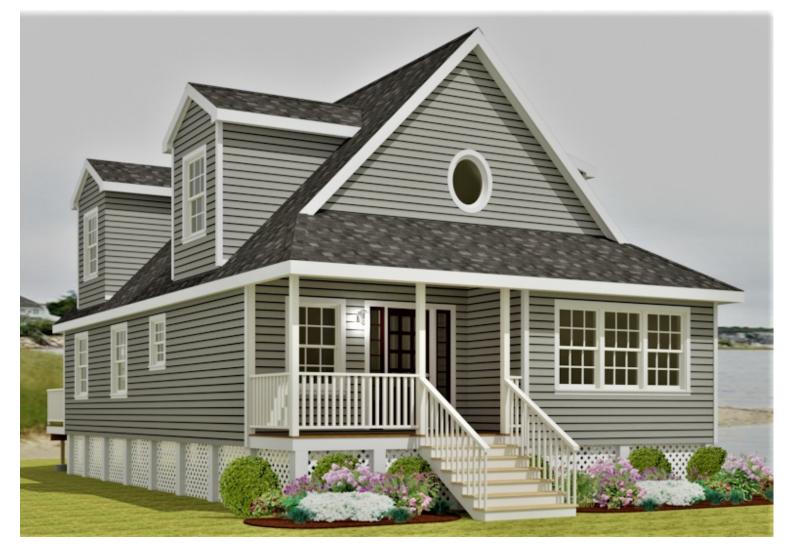

### The Westport

# Coastal Style Plan

5 Bedrooms 2 1/2 Baths

40'-0" X 27'-6"

1st floor 1,040 s.f.

2nd floor 732s.f.

Total s.f. 1772

Optional Deck as Shown

2nd Floor is unfinished

560 Turnpike Street
Canton, MA 02021
Phone: 781-828-2100
Fax: 781-828-1050
Info@avalonbuildingsystems.com
www.avalonbuildingsystems.com

The Westport is an attractive two story 5-bedroom home. The first floor has 2 bedrooms with a shared Jack and Jill bath. Additionally, there is a large eat in kitchen adjacent to the family room. The second-floor plan has three additional bedrooms and a full shared bath.