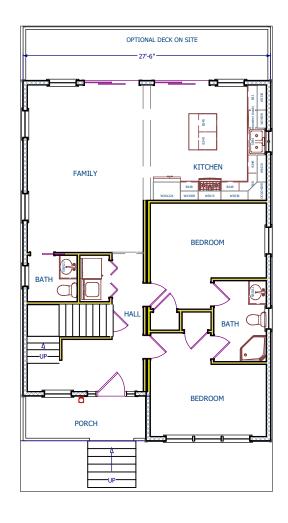

# Coastal Style Plan

5 Bedrooms 2 1/2 Baths

40'-0" X 27'-6"

1st floor 1,040 s.f.

2nd floor 732s.f.

Total s.f. 1772

Optional Deck as Shown

2nd Floor is unfinished

560 Turnpike Street
Canton, MA 02021
Phone: 781-828-2100
Fax: 781-828-1050
Info@avalonbuildingsystems.com
www.avalonbuildingsystems.com

The Westport is an attractive two story 5-bedroom home. The first floor has 2 bedrooms with a shared Jack and Jill bath. Additionally, there is a large eat in kitchen adjacent to the family room. The second-floor plan has three additional bedrooms and a full shared bath.

## Coastal Style Plan

5 Bedrooms 2 1/2 Baths

40'-0" X 27'-6"

1st floor 1,040 s.f.

2nd floor 732s.f.

Total s.f. 1772

Optional Deck as Shown

2nd Floor is unfinished

AVALON Building Systems

560 Turnpike Street Canton, MA 02021 Phone: 781-828-2100 Fax: 781-828-1050 Info@avalonbuildingsystems.com www.avalonbuildingsystems.com The Westport is an attractive two story 5-bedroom home. The first floor has 2 bedrooms with a shared Jack and Jill bath. Additionally, there is a large eat in kitchen adjacent to the family room. The second-floor plan has three additional bedrooms and a full shared bath.