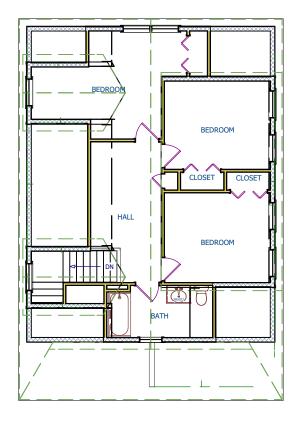

560 Turnpike Street
Canton, MA 02021
Phone: 781-828-2100
Fax: 781-828-1050
Info@avalonbuildingsystems.com
www.avalonbuildingsystems.com

The Westport is an attractive two story 5-bedroom home. The first floor has 2 bedrooms with a shared Jack and Jill bath. Additionally, there is a large eat in kitchen adjacent to the family room. The second-floor plan has three additional bedrooms and a full shared bath.

AVALON Building Systems

560 Turnpike Street Canton, MA 02021 Phone: 781-828-2100 Fax: 781-828-1050 Info@avalonbuildingsystems.com www.avalonbuildingsystems.com The Westport is an attractive two story 5-bedroom home. The first floor has 2 bedrooms with a shared Jack and Jill bath. Additionally, there is a large eat in kitchen adjacent to the family room. The second-floor plan has three additional bedrooms and a full shared bath.

2nd Floor