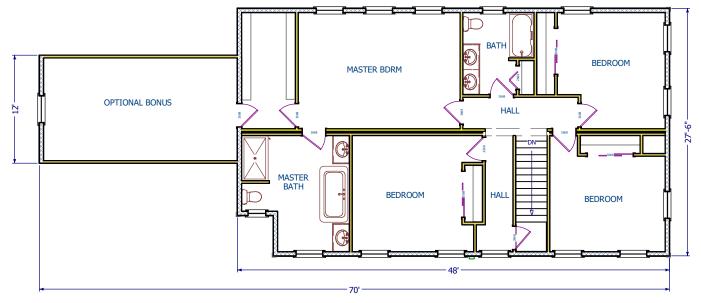

2nd Floor

## The Avalon Collection

Engineered homes built magnificently, promptly, affordably.

Two Story Plan

4 Bedrooms 2.5 Baths

48'-0" x 27'-6"

1st Floor 1,304 s.f.

2nd Floor 1,304 s.f.

Total Living Area 2,608 s.f.

Shown with optional garage, bonus room, and window trim

560 Turnpike Street
Canton, MA 02021
Phone: 781-828-2100
Fax: 781-828-1050
Info@avalonbuildingsystems.com
www.avalonbuildingsystems.com

The Weston is a beautiful four bedroom, two and half bath colonial. The plan has a large kitchen, as well as an optional space above the garage.