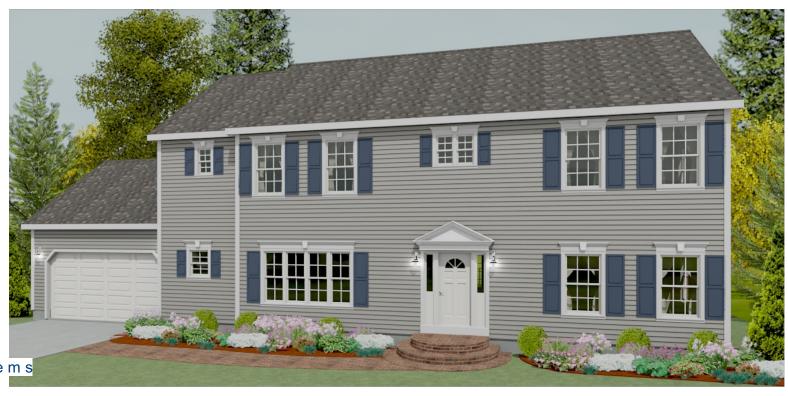

### The Weston

## The Avalon Collection

Engineered homes built magnificently, promptly, affordably.

Two Story Plan

4 Bedrooms 2.5 Baths

48'-0" x 27'-6"

1st Floor 1,304 s.f.

2nd Floor 1,304 s.f.

Total Living Area 2,608 s.f.

Shown with optional garage, bonus room, and window trim

AVALON
Building Systems

560 Turnpike Street
Canton, MA 02021
Phone: 781-828-2100
Fax: 781-828-1050
Info@avalonbuildingsystems.com
www.avalonbuildingsystems.com

The Weston is a beautiful four bedroom, two and half bath colonial. The plan has a large kitchen, as well as an optional space above the garage.