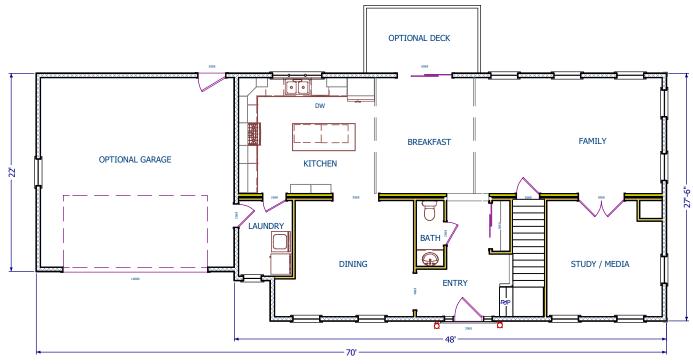

1st Floor

# The Avalon Collection

Engineered homes built magnificently, promptly, affordably.

Two Story Plan

4 Bedrooms 2.5 Baths

48'-0" x 27'-6"

1st Floor 1,304 s.f.

2nd Floor 1,304 s.f.

Total Living Area 2,608 s.f.

Shown with optional garage, bonus room, and window trim

560 Turnpike Street
Canton, MA 02021
Phone: 781-828-2100
Fax: 781-828-1050
Info@avalonbuildingsystems.com
www.avalonbuildingsystems.com

The Weston is a beautiful four bedroom, two and half bath colonial. The plan has a large kitchen, as well as an optional space above the garage.