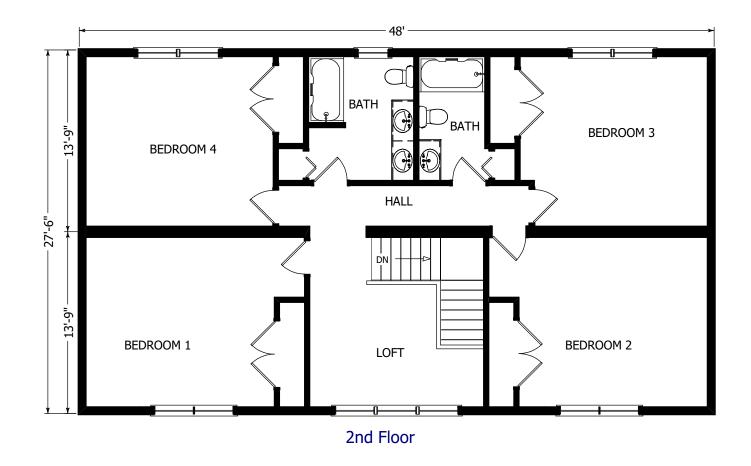

### The Watertown

# The Avalon Collection

Engineered homes built magnificently, promptly, affordably.

Two Story Plan

5 Bedrooms 3.5 Baths

(1st floor Master BR)

48'-0" x 27'-6"

1st Floor 1320 s.f.

2nd Floor 1320 s.f.

Total Living Area 2640 s.f.

Shown with optional porch

560 Turnpike Street Canton, MA 02021 Phone: 781-828-2100 Fax: 781-828-1050 Info@avalonbuildingsystems.com www.avalonbuildingsystems.com The Watertown plan offers a large open layout with a master suite on the 1st level. The plan also offers 4 additional bedrooms on the second level or an option for a additional family space in lieu of a bedroom.