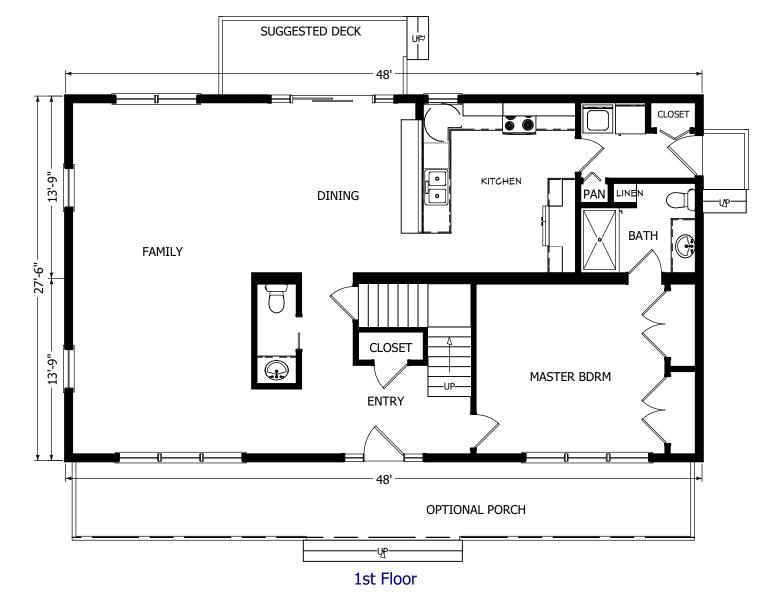

### The Watertown

# The Avalon Collection

Engineered homes built magnificently, promptly, affordably.

Two Story Plan

5 Bedrooms
3.5 Baths

(1st floor Master BR)

48'-0" x 27'-6"

1st Floor 1320 s.f.

2nd Floor 1320 s.f.

Total Living Area 2640 s.f.

Shown with optional porch

560 Turnpike Street
Canton, MA 02021
Phone: 781-828-2100
Fax: 781-828-1050
Info@avalonbuildingsystems.com
www.avalonbuildingsystems.com

The Watertown plan offers a large open layout with a master suite on the 1st level. The plan also offers 4 additional bedrooms on the second level or an option for a additional family space in lieu of a bedroom.