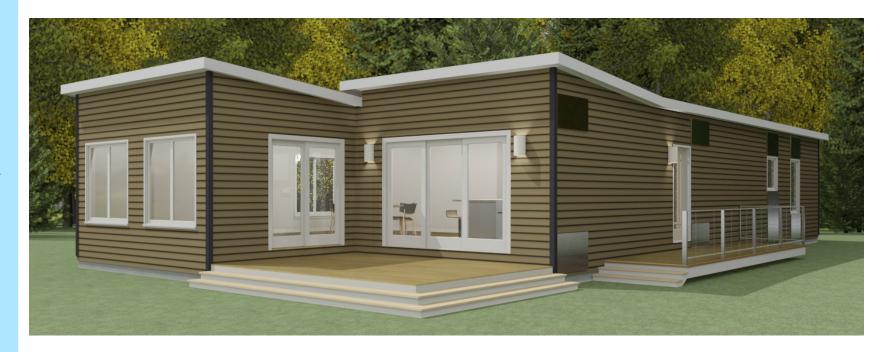

### Contemporary Plan

3 Bedrooms 2 Baths

70'-0" x 27'-6"

1st Floor 1,595 s.f.

Total Finished area 1,595 s.f.

The Wales is a lovely and efficient contemporary home with a large living area. The plan also features three bedrooms and two bathrooms.

#### Contemporary Plan

3 Bedrooms 2 Baths

70'-0" x 27'-6"

1st Floor 1,595 s.f.

Total Finished area 1,595 s.f.

The Wales is a lovely and efficient contemporary home with a large living area. The plan also features three bedrooms and two bathrooms.