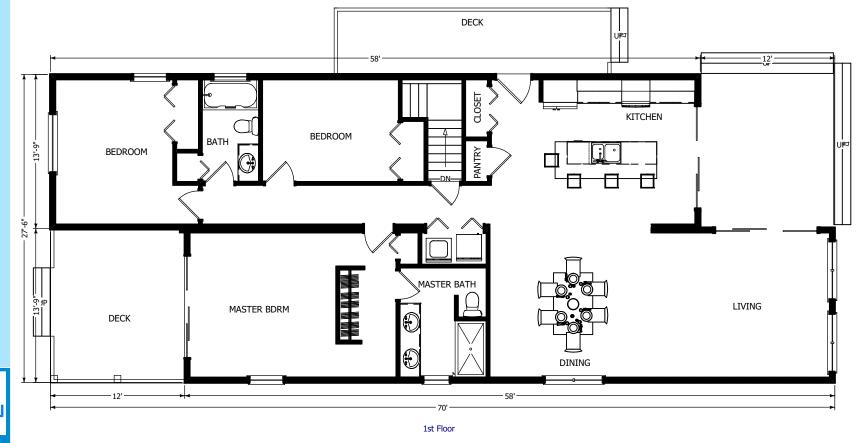

### Contemporary Plan

3 Bedrooms 2 Baths

70'-0" x 27'-6"

1st Floor 1,595 s.f.

Total Finished area 1,595 s.f.

The Wales is a lovely and efficient contemporary home with a large living area. The plan also features three bedrooms and two bathrooms.

#### Contemporary Plan

3 Bedrooms 2 Baths

70'-0" x 27'-6"

1st Floor 1,595 s.f.

Total Finished area 1,595 s.f.

The Wales is a lovely and efficient contemporary home with a large living area. The plan also features three bedrooms and two bathrooms.