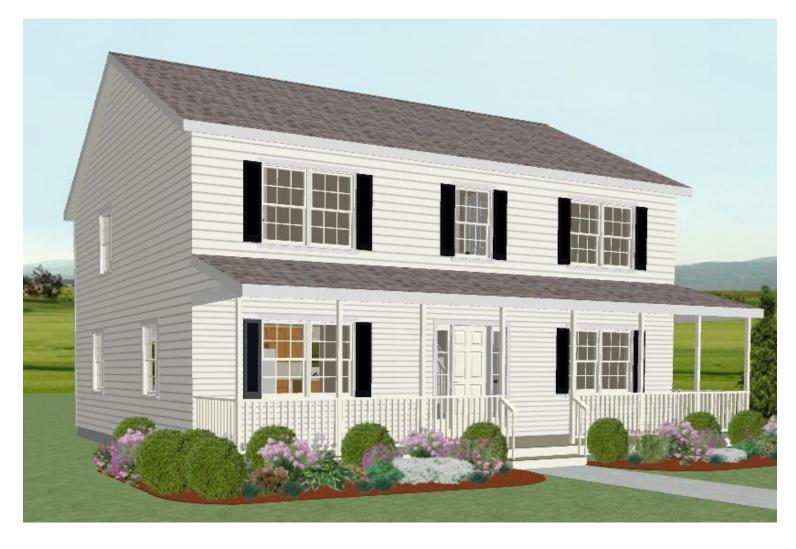

#### The Salisbury II

# The Avalon Collection

Engineered homes built magnificently, promptly, affordably.

Two Story Plan

5 Bedrooms
3 Baths

27'-6" X 38'-0"

1st Floor 1,045 s.f.

2nd Floor 1,045 s.f.

Total Finished area 2,090 s.f.

Optional Porch Shown 38'-0" X 6'-0"

560 Turnpike Street
Canton, MA 02021
Phone: 781-828-2100
Fax: 781-828-1050
Info@avalonbuildingsystems.com
www.avalonbuildingsystems.com

The Salisbury II is similar to our original Salisbury plan except that it has an extra bedroom. It has an open floor plan with a large living area. The plan features five bedrooms and three bathrooms.