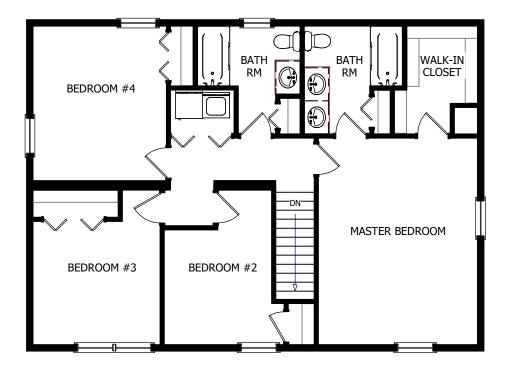

### The Salisbury II

### The Avalon Collection

Engineered homes built magnificently, promptly, affordably.

Two Story Plan

5 Bedrooms
3 Baths

27'-6" X 38'-0"

1st Floor 1,045 s.f.

2nd Floor 1,045 s.f.

Total Finished area 2,090 s.f.

Optional Porch Shown 38'-0" X 6'-0"

560 Turnpike Street
Canton, MA 02021
Phone: 781-828-2100
Fax: 781-828-1050
Info@avalonbuildingsystems.com
www.avalonbuildingsystems.com

The Salisbury II is similar to our original Salisbury plan except that it has an extra bedroom. It has an open floor plan with a large living area. The plan features five bedrooms and three bathrooms.

2ND FLOOR