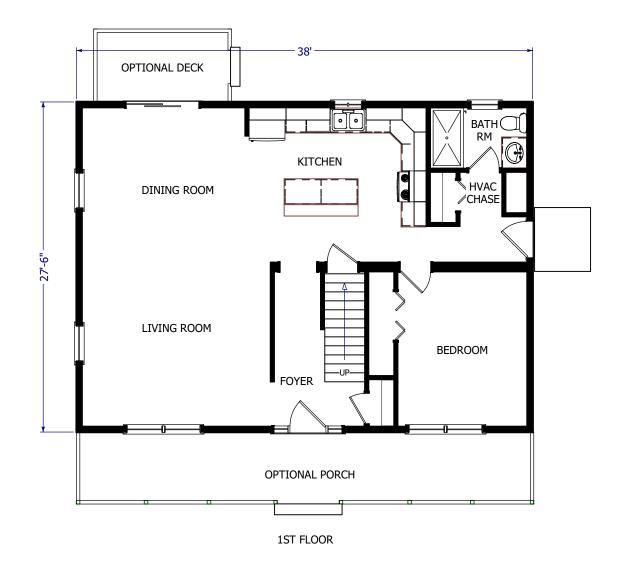

### The Salisbury II

## The Avalon Collection

Engineered homes built magnificently, promptly, affordably.

Two Story Plan

5 Bedrooms
3 Baths

27'-6" X 38'-0"

1st Floor 1,045 s.f.

2nd Floor 1,045 s.f.

Total Finished area 2,090 s.f.

Optional Porch Shown 38'-0" X 6'-0"

560 Turnpike Street
Canton, MA 02021
Phone: 781-828-2100
Fax: 781-828-1050
Info@avalonbuildingsystems.com
www.avalonbuildingsystems.com

The Salisbury II is similar to our original Salisbury plan except that it has an extra bedroom. It has an open floor plan with a large living area. The plan features five bedrooms and three bathrooms.