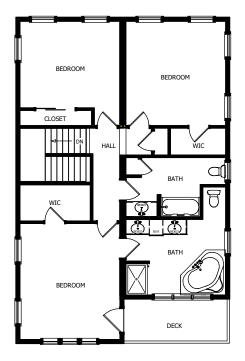

Building Systems

Canton, MA 02021
Phone: 781-828-2100
Fax: 781-828-1050
Info@avalonbuildingsystems.com
www.avalonbuildingsystems.com

The Rockport design has an open first floor plan with a center island kitchen /family room and separate dining room. This plan also includes a first-floor en suite bedroom. The second floor has the Master bedroom suite with walk in closet, corner tub, separate shower and two additional bedrooms.

2nd Floor