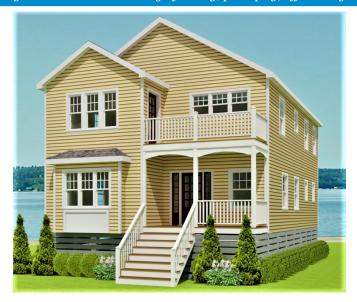

## The Rockport

## The Avalon Collection

Engineered homes built magnificently, promptly, affordably.

## Coastal Style Plan

4 Bedrooms 3 1/2 Baths

42'-0" X 27'-6"

1st floor 1,081 s.f.

2nd floor 1073 s.f.

Total 2154 s.f.

Optional Deck as Shown

AVALON