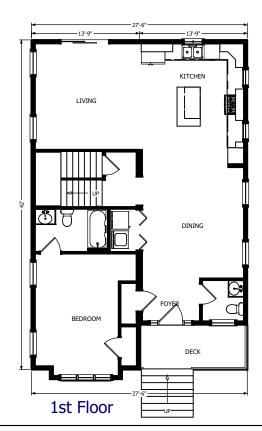

## Coastal Style Plan

4 Bedrooms 3 1/2 Baths

42'-0" X 27'-6"

1st floor 1,081 s.f.

2nd floor 1073 s.f.

Total 2154 s.f.

Optional Deck as Shown

AVALON

Building Systems

Canton, MA 02021
Phone: 781-828-2100
Fax: 781-828-1050
Info@avalonbuildingsystems.com
www.avalonbuildingsystems.com

The Rockport design has an open first floor plan with a center island kitchen /family room and separate dining room. This plan also includes a first-floor en suite bedroom. The second floor has the Master bedroom suite with walk in closet, corner tub, separate shower and two additional bedrooms.