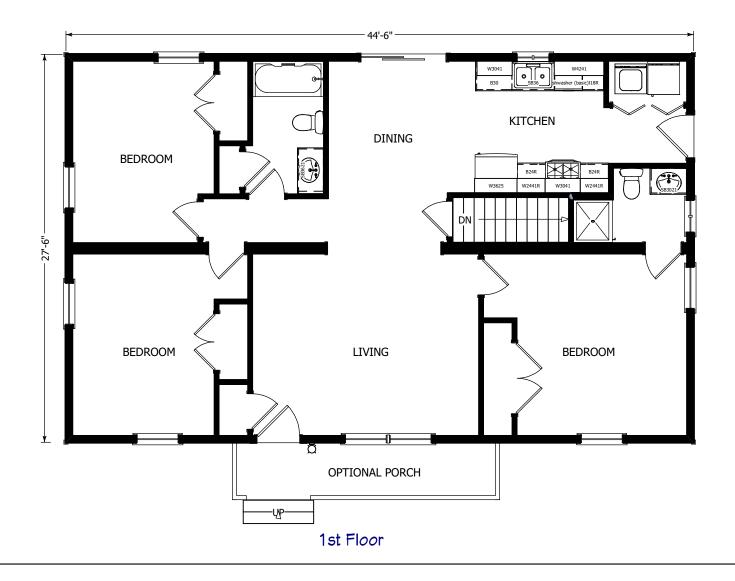

#### Single Story Plan

The Plymouth is a classic single story three bedroom and two bathroom home. The plan includes an open living, kitchen and dining area. It also has an option to add a front porch.

3 Bedrooms 2 Baths

44'-6" x 27'-6"

Total Living Area 1224s.f.

**Optional Front Porch** 

560 Turnpike Street Canton, MA 02021 Phone: 781-828-2100 Fax: 781-828-1050 Info@avalonbuildingsystems.com www.avalonbuildingsystems.com

### Single Story Plan

The Plymouth is a classic single story three bedroom and two bathroom home. The plan includes an open living, kitchen and dining area. It also has an option to add a front porch.

3 Bedrooms 2 Baths

44'-6" x 27'-6"

Total Living Area 1224s.f.

Optional Front Porch

560 Turnpike Street Canton, MA 02021 Phone: 781-828-2100 Fax: 781-828-1050 Info@avalonbuildingsystems.com www.avalonbuildingsystems.com