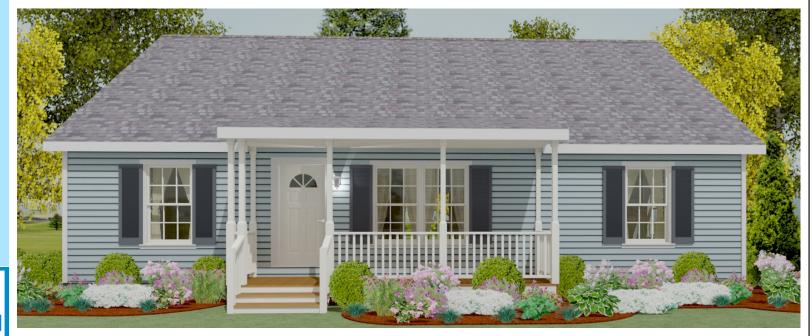

#### Single Story Plan

The Plymouth is a classic single story three bedroom and two bathroom home. The plan includes an open living, kitchen and dining area. It also has an option to add a front porch.

3 Bedrooms 2 Baths

44'-6" x 27'-6"

Total Living Area 1224s.f.

**Optional Front Porch** 

560 Turnpike Street Canton, MA 02021 Phone: 781-828-2100 Fax: 781-828-1050 Info@avalonbuildingsystems.com www.avalonbuildingsystems.com

### Single Story Plan

The Plymouth is a classic single story three bedroom and two bathroom home. The plan includes an open living, kitchen and dining area. It also has an option to add a front porch.

3 Bedrooms 2 Baths

44'-6" x 27'-6"

Total Living Area 1224s.f.

Optional Front Porch

560 Turnpike Street Canton, MA 02021 Phone: 781-828-2100 Fax: 781-828-1050 Info@avalonbuildingsystems.com www.avalonbuildingsystems.com