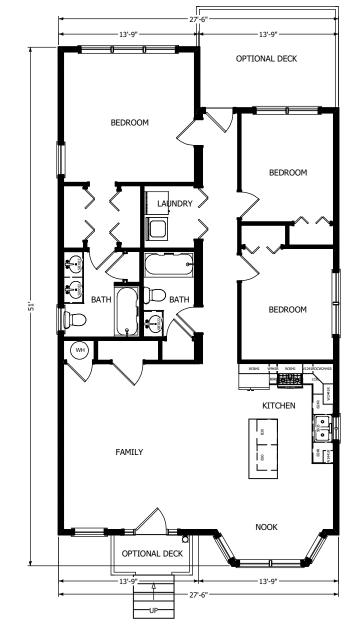

## Coastal Style Plan

3 Bedrooms 2 Baths

51'-0" X 27'-6"

First Floor 1265 s.f.

Optional Deck as Shown

The Pleasant Lake is a charming one-story home with a large eat in kitchen adjacent to a generous Family Room. The home features a bow front dining nook with windows and offers a large master suite with 2 additional bedrooms and generous closet space.