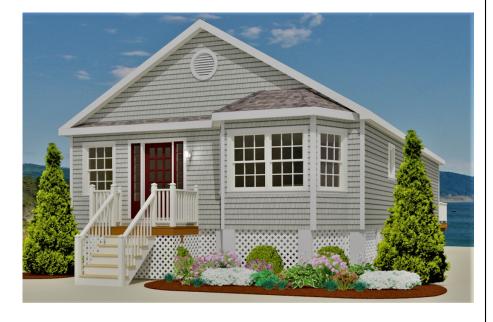

## The Pleasant Lake

## Coastal Style Plan

3 Bedrooms 2 Baths

51'-0" X 27'-6"

First Floor 1265 s.f.

Optional Deck as Shown

The Pleasant Lake is a charming one-story home with a large eat in kitchen adjacent to a generous Family Room. The home features a bow front dining nook with windows and offers a large master suite with 2 additional bedrooms and generous closet space.