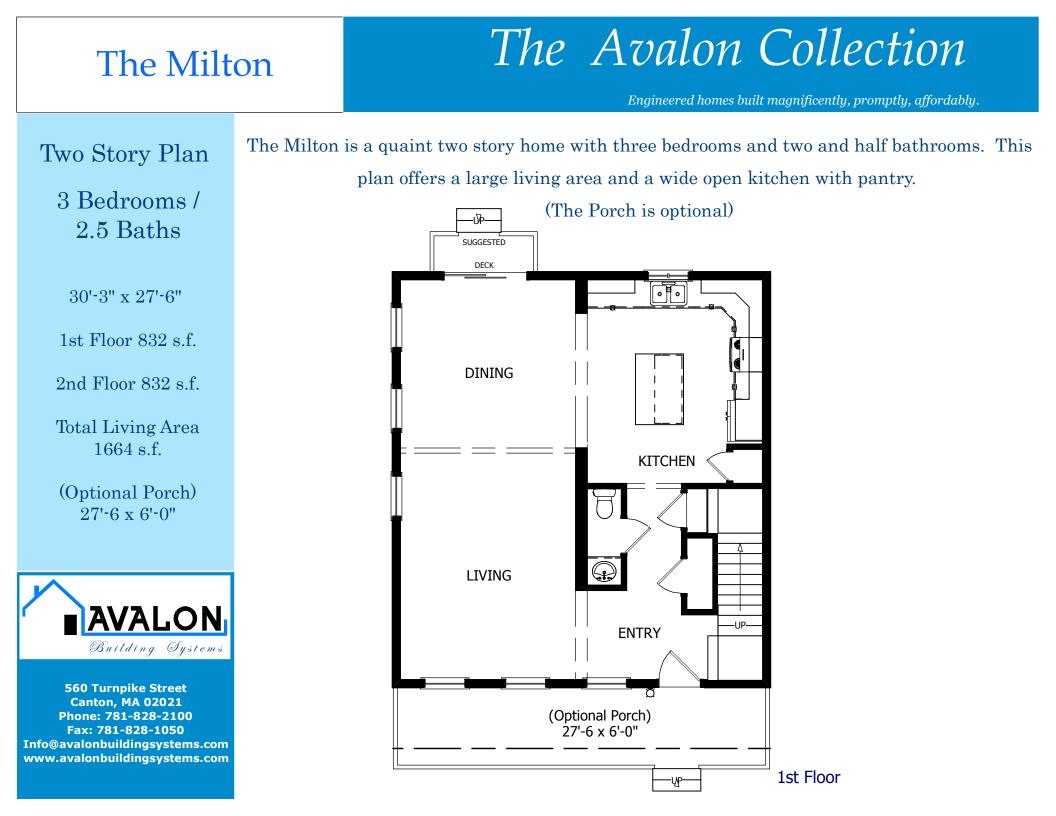

### The Milton

# The Avalon Collection

Engineered homes built magnificently, promptly, affordably.

#### Two Story Plan 3 Bedrooms / 2.5 Baths

30'-3" x 27'-6"

1st Floor 832 s.f.

2nd Floor 832 s.f.

Total Living Area 1664 s.f.

(Optional Porch) 27'-6 x 6'-0"

560 Turnpike Street Canton, MA 02021 Phone: 781-828-2100 Fax: 781-828-1050 Info@avalonbuildingsystems.com www.avalonbuildingsystems.com The Milton is a quaint two story home with three bedrooms and two and half bathrooms. This plan offers a large living area and a wide open kitchen with pantry.

(The Porch is optional)