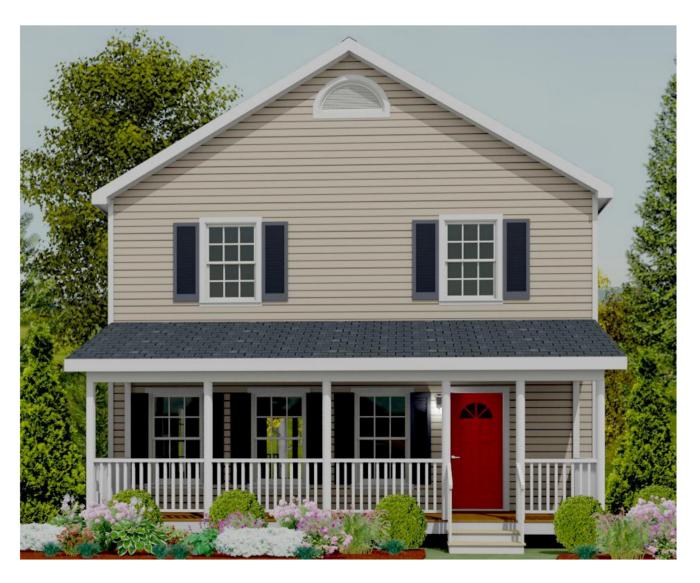

### The Milton

# The Avalon Collection

Engineered homes built magnificently, promptly, affordably.

#### Two Story Plan 3 Bedrooms / 2.5 Baths

30'-3" x 27'-6"

1st Floor 832 s.f.

2nd Floor 832 s.f.

Total Living Area 1664 s.f.

(Optional Porch) 27'-6 x 6'-0"

560 Turnpike Street Canton, MA 02021 Phone: 781-828-2100 Fax: 781-828-1050 Info@avalonbuildingsystems.com www.avalonbuildingsystems.com The Milton is a quaint two story home with three bedrooms and two and half bathrooms. This plan offers a large living area and a wide open kitchen with pantry.

(The Porch is optional)