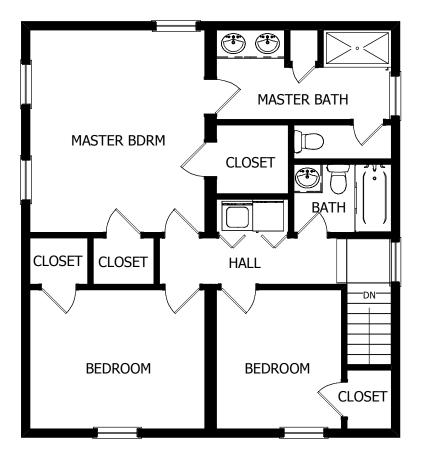

### The Milton

# The Avalon Collection

Engineered homes built magnificently, promptly, affordably.

Two Story Plan 3 Bedrooms / 2.5 Baths

30'-3" x 27'-6"

1st Floor 832 s.f.

2nd Floor 832 s.f.

Total Living Area 1664 s.f.

(Optional Porch) 27'-6 x 6'-0"

560 Turnpike Street Canton, MA 02021 Phone: 781-828-2100 Fax: 781-828-1050 Info@avalonbuildingsystems.com www.avalonbuildingsystems.com The Milton is a quaint two story home with three bedrooms and two and half bathrooms. This plan offers a large living area and a wide open kitchen with pantry.

(The Porch is optional)

2nd Floor