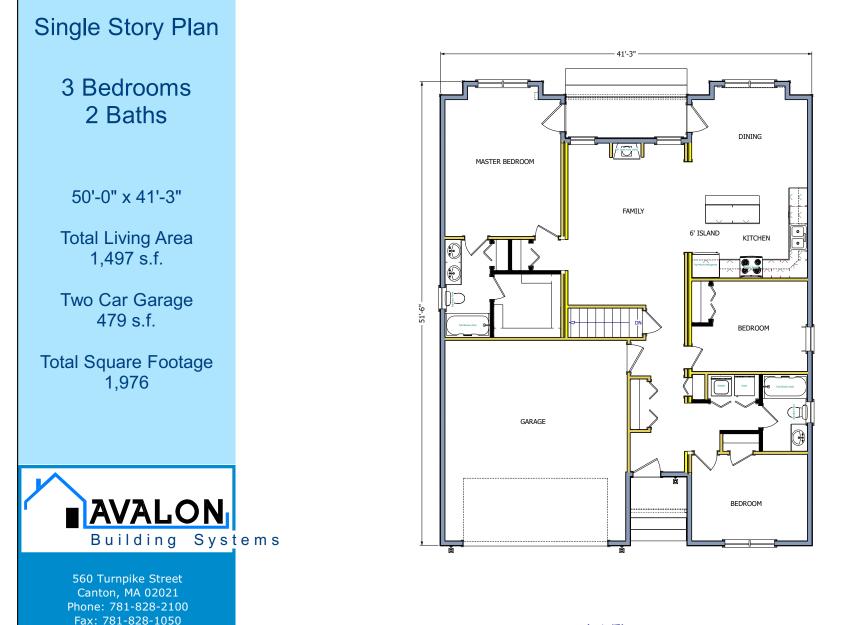

#### Single Story Plan

3 Bedrooms 2 Baths

50'-0" x 41'-3"

Total Living Area 1,497 s.f.

Two Car Garage 479 s.f.

Total Square Footage 1,976

560 Turnpike Street Canton, MA 02021 Phone: 781-828-2100 Fax: 781-828-1050 Info@avalonbuildingsystems.com www.avalonbuildingsystems.com The Marblehead is a charming single story plan with three bedrooms and two bathrooms. The plan has a large family room in the center of the home, with an optional fireplace

# The Avalon Collection

Engineered homes built magnificently, promptly, affordably.

1st Floor