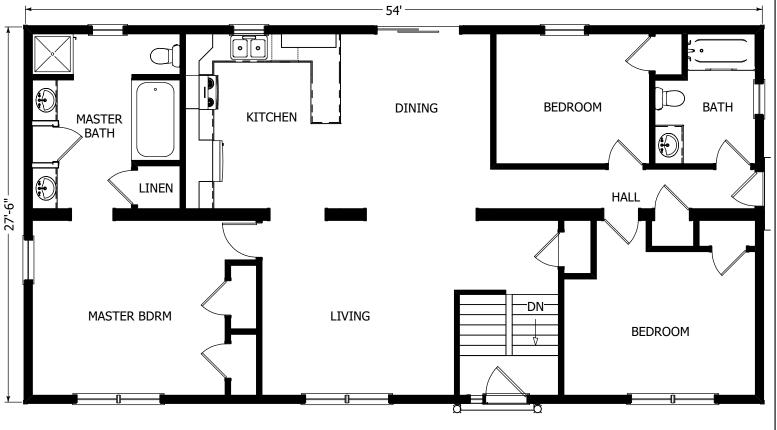

#### Single Story Plan

3 Bedrooms 2 Baths

54'-0" x 27'-6"

Total Living Area 1,485 s.f.

560 Turnpike Street Canton, MA 02021 Phone: 781-828-2100 Fax: 781-828-1050 Info@avalonbuildingsystems.com www.avalonbuildingsystems.com The Lakeville is a split ranch plan which offers a large master bedroom suite, as well as two additional bedrooms. The plan also boasts an open floor plan and a large living room.

### The Lakeville is a split ranch plan which offers a large master bedroom suite, as well as two

additional bedrooms. The plan also boasts an open floor plan and a large living room.