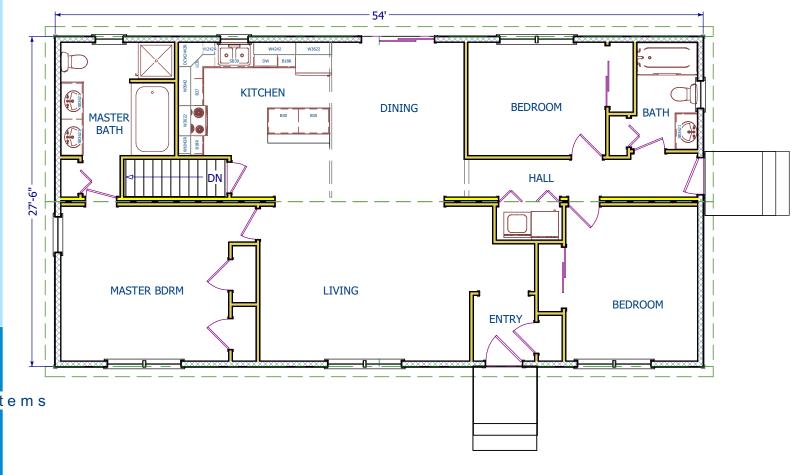

\*Can also be converted into a "split ranch" design

54'-0" x 27'-6"

Total Living Area 1,485 s.f.

560 Turnpike Street Canton, MA 02021 Phone: 781-828-2100 Fax: 781-828-1050 Info@avalonbuildingsystems.com www.avalonbuildingsystems.com

#### Single Story Plan

3 Bedrooms 2 Baths

54'-0" x 27'-6"

Total Living Area 1,485 s.f.

The Lakeville is a traditional ranch plan which offers a large master bedroom suite, as well as two additional bedrooms. The plan also boasts an open floor plan and a large living room.

\*Can also be converted into a "split ranch" design

1st Floor

560 Turnpike Street Canton, MA 02021 Phone: 781-828-2100 Fax: 781-828-1050

Info@avalonbuildingsystems.com www.avalonbuildingsystems.com