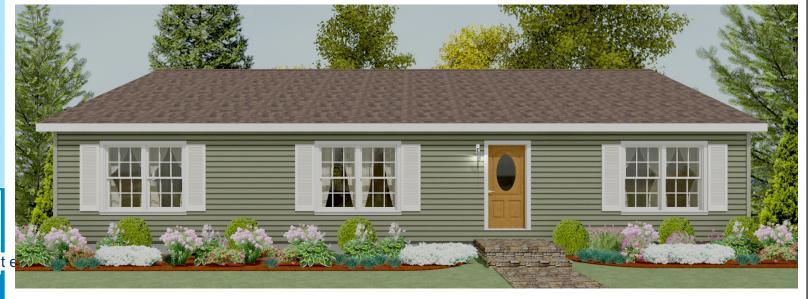

#### The Lakeville

### The Avalon Collection

Engineered homes built magnificently, promptly, affordably.

Single Story Plan

3 Bedrooms 2 Baths

The Lakeville is a traditional ranch plan which offers a large master bedroom suite, as well as two additional bedrooms. The plan also boasts an open floor plan and a large living room.

#### Single Story Plan

3 Bedrooms 2 Baths

54'-0" x 27'-6"

Total Living Area 1,485 s.f.

The Lakeville is a traditional ranch plan which offers a large master bedroom suite, as well as two additional bedrooms. The plan also boasts an open floor plan and a large living room.