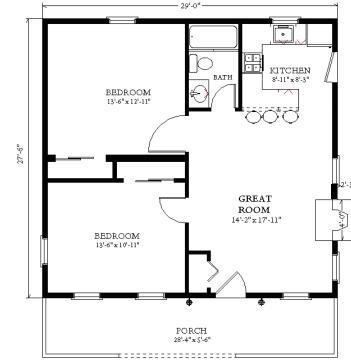

## 2 Bedrooms / 1 Bath

27'- 6" x 29' -0"

First Floor Square Footage: 800 s. f.

Total Square Footage: 800 square feet

Optional Porch and Fireplace as Shown

3 Porter Street, Suit 201 Stoughton, Ma 02072 Phone: 781-344-4875 Fax: 781-341-8321 Info@avalonbuildingsystems.com www.avalonbuildingsystems.com

The Greenfield Cabin offers two bedrooms and a bathroom. The great room and kitchen area are open with an optional fireplace. The plan also offers a great front porch which adds to the charm of the plan.