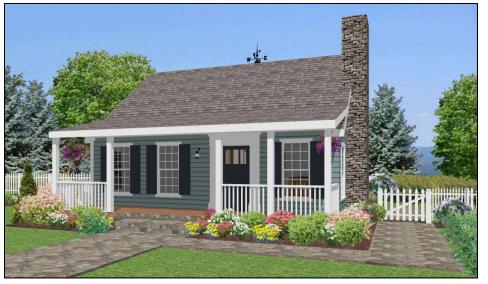

## The Greenfield Cabin

The Greenfield Cabin offers two bedrooms and a bathroom. The great room and kitchen area are open with an optional fireplace. The plan also offers a great front porch which adds to the charm of the plan.