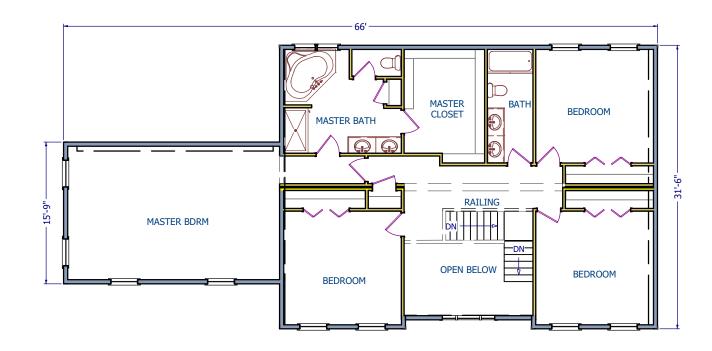

#### The Fairfield

### The Avalon Collection

Engineered homes built magnificently, promptly, affordably.

Two Story Plan

4 Bedrooms 2.5 Baths

66'-0" x 31'-6"

1st Floor 1309 s.f.

2nd Floor 1687 s.f.

Total Living Area 2996 s.f.

Two Car Garage 24'-0" x 22'-10"

Shown with optional windows and porch

AVALON

Building Systems

560 Turnpike Street
Canton, MA 02021
Phone: 781-828-2100
Fax: 781-828-1050
Info@avalonbuildingsystems.com
www.avalonbuildingsystems.com

The Fairfield is a large two story home which features a large kitchen and breakfast area. The plan also offers a large master suite, three additional bedrooms on the second level and a two car garage.

2nd Floor