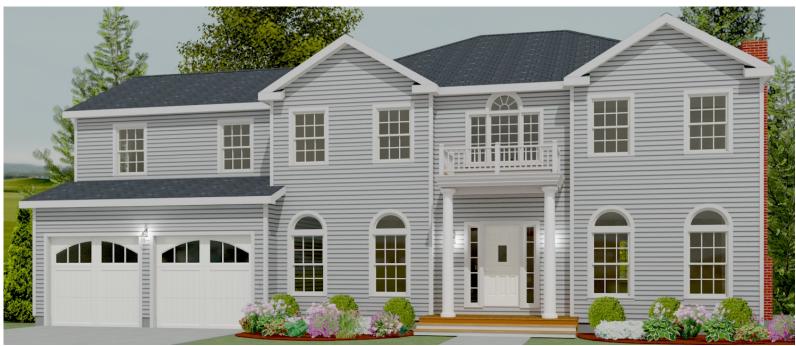

#### The Fairfield

# The Avalon Collection

Engineered homes built magnificently, promptly, affordably.

Two Story Plan
4 Bedrooms

2.5 Baths

66'-0" x 31'-6"

1st Floor 1309 s.f.

2nd Floor 1687 s.f.

Total Living Area 2996 s.f.

Two Car Garage 24'-0" x 22'-10"

Shown with optional windows and porch

560 Turnpike Street
Canton, MA 02021
Phone: 781-828-2100
Fax: 781-828-1050
Info@avalonbuildingsystems.com
www.avalonbuildingsystems.com

The Fairfield is a large two story home which features a large kitchen and breakfast area. The plan also offers a large master suite, three additional bedrooms on the second level and a two car garage.