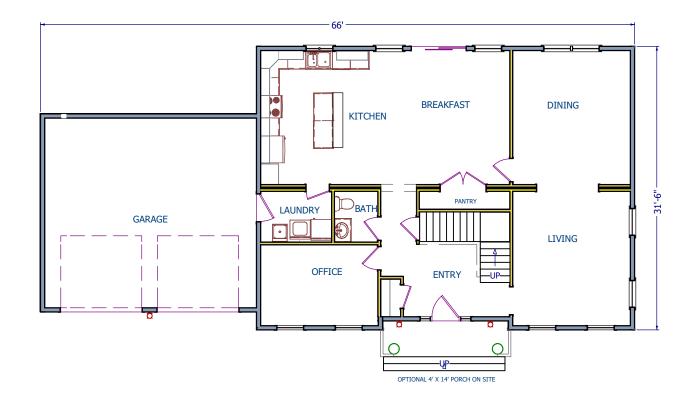

### The Fairfield

# The Avalon Collection

Engineered homes built magnificently, promptly, affordably.

Two Story Plan

4 Bedrooms 2.5 Baths

66'-0" x 31'-6"

1st Floor 1309 s.f.

2nd Floor 1687 s.f.

Total Living Area 2996 s.f.

Two Car Garage 24'-0" x 22'-10"

Shown with optional windows and porch

560 Turnpike Street
Canton, MA 02021
Phone: 781-828-2100
Fax: 781-828-1050
Info@avalonbuildingsystems.com
www.avalonbuildingsystems.com

The Fairfield is a large two story home which features a large kitchen and breakfast area. The plan also offers a large master suite, three additional bedrooms on the second level and a two car garage.