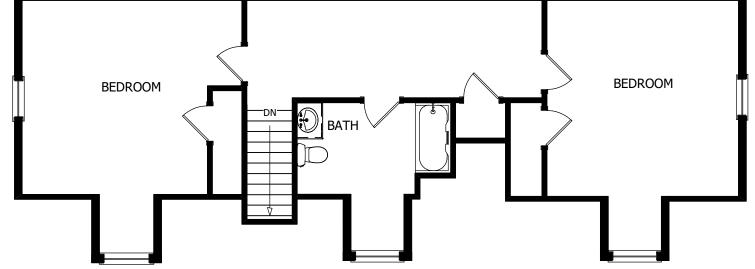

Cape Essex is a lovely four bedroom cape which features the master bedroom suite on the 1st floor. The plan also has a large kitchen and dining area which flow well into the living room



## The Essex

## The Avalon Collection

Engineered homes built magnificently, promptly, affordably.

### Cape Style Plan

plan also has a large kitchen and dining area which flow well into the living room

The Cape Essex is a lovely four bedroom cape which features the master bedroom suite on the 1st floor. The

4 Bedrooms 3 Baths

52'-0" x 27'-6"

1st Floor 1430 s.f.

2nd Floor 793 s.f. (To be finished on site)

Total Living Area 2223 s.f.

Optional Porch as Shown



560 Turnpike Street
Canton, MA 02021
Phone: 781-828-2100
Fax: 781-828-1050
Info@avalonbuildingsystems.com
www.avalonbuildingsystems.com



Second Floor (To be finished on site)