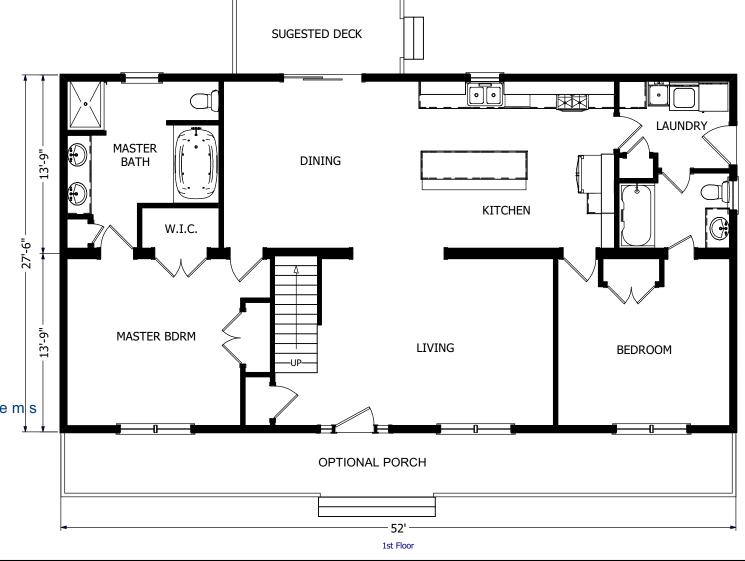

#### Cape Style Plan

4 Bedrooms 3 Baths

52'-0" x 27'-6"

1st Floor 1430 s.f.

2nd Floor 793 s.f. (To be finished on site)

Total Living Area 2223 s.f.

Optional Porch as Shown

**AVALON**Building Systems

560 Turnpike Street
Canton, MA 02021
Phone: 781-828-2100
Fax: 781-828-1050
Info@avalonbuildingsystems.com
www.avalonbuildingsystems.com

The Cape Essex is a lovely four bedroom cape which features the master bedroom suite on the 1st floor. The plan also has a large kitchen and dining area which flow well into the living room