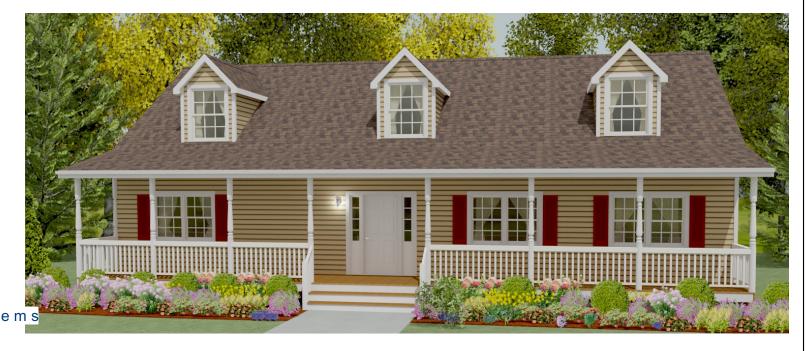

#### Cape Style Plan

The Cape Essex is a lovely four bedroom cape which features the master bedroom suite on the 1st floor. The plan also has a large kitchen and dining area which flow well into the living room

4 Bedrooms 3 Baths

52'-0" x 27'-6"

1st Floor 1430 s.f.

2nd Floor 793 s.f. (To be finished on site)

Total Living Area 2223 s.f.

Optional Porch as Shown

560 Turnpike Street
Canton, MA 02021
Phone: 781-828-2100
Fax: 781-828-1050
Info@avalonbuildingsystems.com
www.avalonbuildingsystems.com