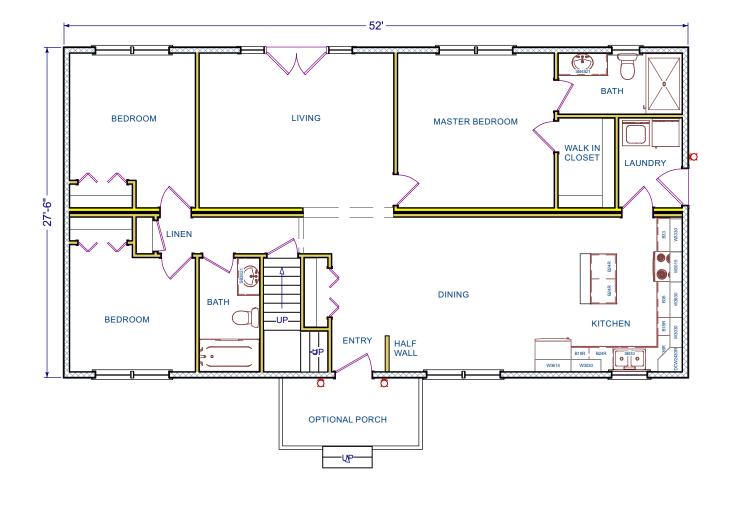

#### The Avalon Collection

Engineered homes built magnificently, promptly, affordably.

Single Story Plan

3 Bedrooms 2 Baths

The Duxbury is a great ranch plan with three bedrooms, and two bathrooms and a kitchen that opens up to a bright dining area. Shown with optional porch.

52'-0" x 27'-6"

Total Living Area 1,430 s.f.

Shown with optional porch

560 Turnpike Street Canton, MA 02021 Phone: 781-828-2100 Fax: 781-828-1050 Info@avalonbuildingsystems.com www.avalonbuildingsystems.com

#### Single Story Plan

3 Bedrooms 2 Baths

52'-0" x 27'-6"

Total Living Area 1,430 s.f.

Shown with optional porch

The Duxbury is a great ranch plan with three bedrooms, and two bathrooms and a kitchen that opens up to a bright dining area. Shown with optional porch.