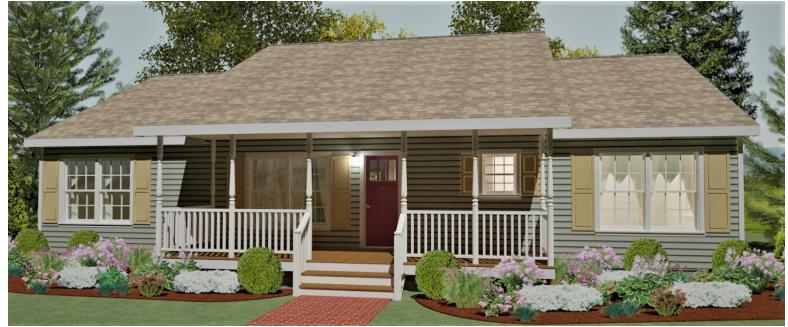

#### The Avalon Collection

Engineered homes built magnificently, promptly, affordably.

Single Story Plan

3 Bedrooms 2 Baths

The Duxbury is a great ranch plan with three bedrooms, and two bathrooms and a kitchen that opens up to a bright dining area. Shown with optional porch.

52'-0" x 27'-6"

Total Living Area 1,430 s.f.

Shown with optional porch

560 Turnpike Street Canton, MA 02021 Phone: 781-828-2100 Fax: 781-828-1050 Info@avalonbuildingsystems.com www.avalonbuildingsystems.com

#### Single Story Plan

3 Bedrooms 2 Baths

52'-0" x 27'-6"

Total Living Area 1,430 s.f.

Shown with optional porch

The Duxbury is a great ranch plan with three bedrooms, and two bathrooms and a kitchen that opens up to a bright dining area. Shown with optional porch.