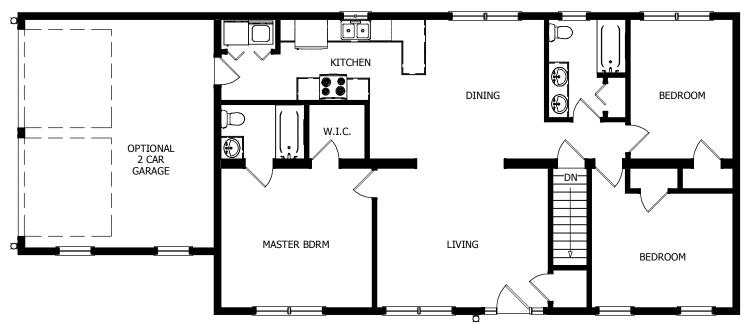

#### Single Story Plan

3 Bedrooms 2 Baths

48'-0" x 27'- 6"

Total Living Area 1320 s.f.

Optional 2 Car Garage 400 s.f.

The Chesterfield is a quaint three bedroom, two bathroom ranch. The plan offers an easy flow from the living room into the dining and kitchen areas.

Shown with optional 2 car garage.

560 Turnpike Street Canton, MA 02021 Phone: 781-828-2100 Fax: 781-828-1050 Info@avalonbuildingsystems.com www.avalonbuildingsystems.com

The Chesterfield is a quaint three bedroom, two bathroom ranch. The plan offers an easy flow from the living room into the dining and kitchen areas.

Shown with optional 2 car garage.