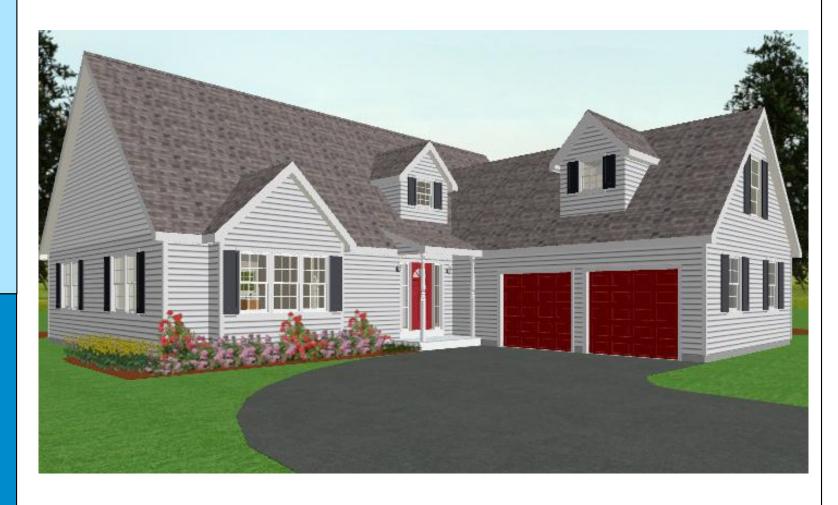

#### Cape Style Plan

4 Bedrooms 3 Baths

50'-0" x 57'-6"

First Floor Living Area 1,595 s.f.

Second Floor 864 s.f. To be finished on site

Optional Bonus Room 312 s.f.

Total Living Area 2,459 s.f.

560 Turnpike Street Canton, MA 02021 Phone: 781-828-2100 Fax: 781-828-1050 Info@avalonbuildingsystems.com www.avalonbuildingsystems.com The Brookfield is a cape style plan which offers a large living area with a garage and optional bonus room above. The plan includes a master suite on the first floor with a large master bathroom. It has a dining room and family room with vaulted ceilings. The optional second floor includes two additional bedrooms and bathroom.

The Brookfield is a cape style plan which offers a large living area with a garage and optional bonus room above. The plan includes a master suite on the first floor with a large master bathroom. It has a dining room and family room with vaulted ceilings. The optional second floor includes two additional bedrooms and bathroom.