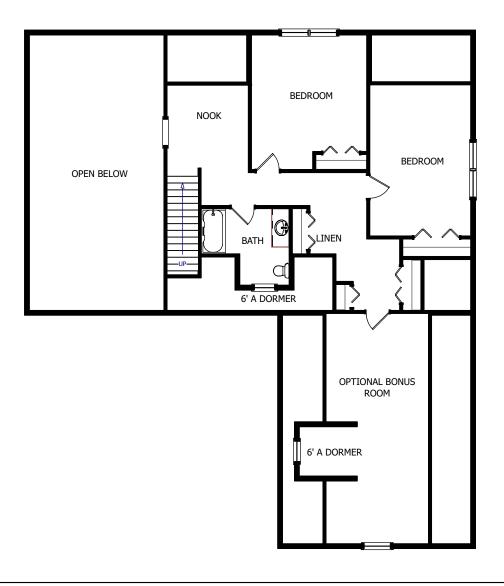

#### Cape Style Plan

4 Bedrooms 3 Baths

50'-0" x 57'-6"

First Floor Living Area 1,595 s.f.

Second Floor 864 s.f. To be finished on site

Optional Bonus Room 312 s.f.

Total Living Area 2,459 s.f.

560 Turnpike Street Canton, MA 02021 Phone: 781-828-2100 Fax: 781-828-1050 Info@avalonbuildingsystems.com www.avalonbuildingsystems.com The Brookfield is a cape style plan which offers a large living area with a garage and optional bonus room above. The plan includes a master suite on the first floor with a large master bathroom. It has a dining room and family room with vaulted ceilings. The optional second floor includes two additional bedrooms and bathroom.

The Brookfield is a cape style plan which offers a large living area with a garage and optional bonus room above. The plan includes a master suite on the first floor with a large master bathroom. It has a dining room and family room with vaulted ceilings. The optional second floor includes two additional bedrooms and bathroom.