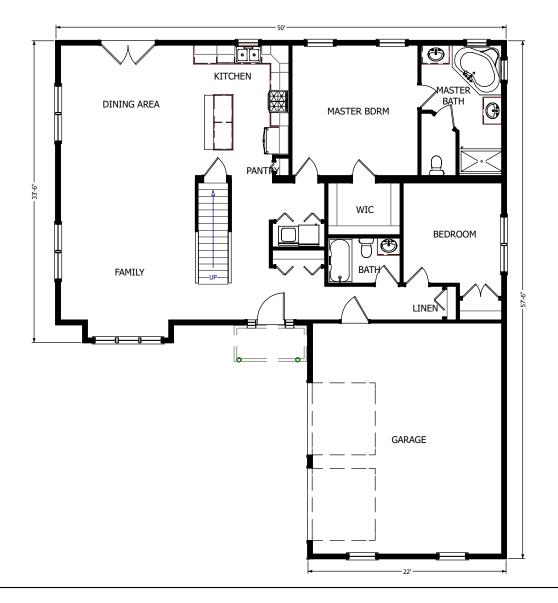

#### Cape Style Plan

4 Bedrooms 3 Baths

50'-0" x 57'-6"

First Floor Living Area 1,595 s.f.

Second Floor 864 s.f. To be finished on site

Optional Bonus Room 312 s.f.

Total Living Area 2,459 s.f.

560 Turnpike Street Canton, MA 02021 Phone: 781-828-2100 Fax: 781-828-1050 Info@avalonbuildingsystems.com www.avalonbuildingsystems.com The Brookfield is a cape style plan which offers a large living area with a garage and optional bonus room above. The plan includes a master suite on the first floor with a large master bathroom. It has a dining room and family room with vaulted ceilings. The optional second floor includes two additional bedrooms and bathroom.

The Brookfield is a cape style plan which offers a large living area with a garage and optional bonus room above. The plan includes a master suite on the first floor with a large master bathroom. It has a dining room and family room with vaulted ceilings. The optional second floor includes two additional bedrooms and bathroom.