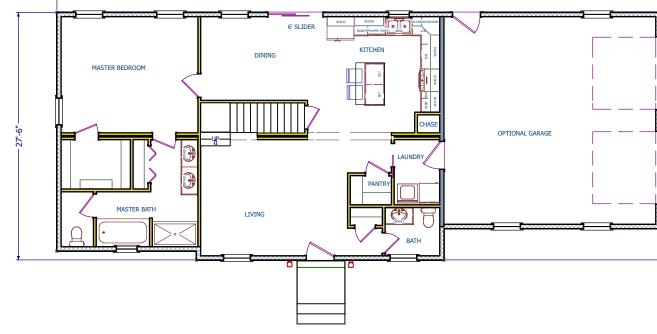

# The Avalon Collection

Engineered homes built magnificently, promptly, affordably.

24 27'-6"

The Ashland is a charming colonial plan with a large living room featuring a master bedroom suite on Two Story Plan the first floor with three bedrooms on the second level. The plan also offers three and half 4 Bedrooms / bathrooms. 3.5 Baths (Shown with Optional 2 car Garage) (1st floor Master BR) 43'-0" x 27'-6" 1st Floor 1,167 s.f. 6' SI IDEI 2nd Floor 756 s.f. KITCHEN DINING MASTER BEDROOM **Total Living area** 1923 s.f. OPTIONAL GARAGE **Optional Garage** 

AVALON Building Systems

22'-10" x 23'-6"

**560 Turnpike Street** Canton, MA 02021 Phone: 781-828-2100 Fax: 781-828-1050 Info@avalonbuildingsystems.com www.avalonbuildingsystems.com

1st Floor