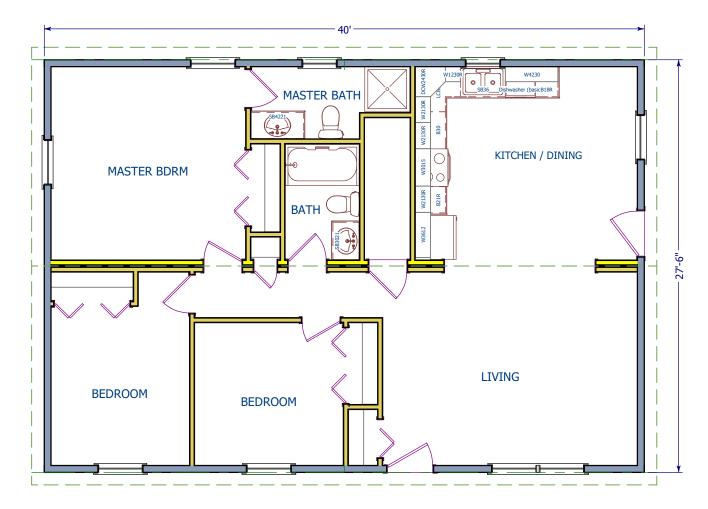

## The Avalon Collection

Engineered homes built magnificently, promptly, affordably.

Single Story Plan

3 Bedrooms 2 Baths

The Starter ranch is an efficient single story ranch with three bedrooms and two bathrooms.

The plan includes an open living, kitchen and dining area.

40'-0" x 27'-6"

Total Living Area 1,100s.f.

560 Turnpike Street Canton, MA 02021 Phone: 781-828-2100 Fax: 781-828-1050 Info@avalonbuildingsystems.com www.avalonbuildingsystems.com

## The Avalon Collection

Engineered homes built magnificently, promptly, affordably.

Single Story Plan

3 Bedrooms 2 Baths

40'-0" x 27'-6"

Total Living Area 1,100s.f.

The Starter ranch is an efficient single story ranch with three bedrooms and two bathrooms.

The plan includes an open living, kitchen and dining area.

560 Turnpike Street Canton, MA 02021 Phone: 781-828-2100 Fax: 781-828-1050 Info@avalonbuildingsystems.com www.avalonbuildingsystems.com

1st Floor