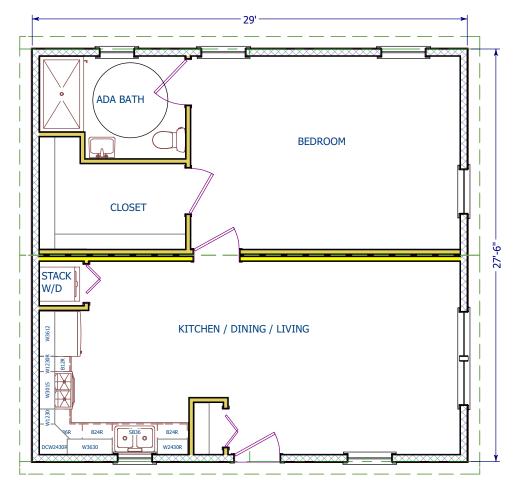

## The Avalon Collection

Engineered homes built magnificently, promptly, affordably.

Single Story Plan

1 Bedroom 1 Bath

29'-0" x 27'-6"

Total Living Area 798 s.f.

The Small ADA ranch is an accessible ranch with one bedroom and one bathroom.

The plan includes an open living, kitchen and dining area. The plan can be adapted as an In-Law addition.

560 Turnpike Street Canton, MA 02021 Phone: 781-828-2100 Fax: 781-828-1050 Info@avalonbuildingsystems.com www.avalonbuildingsystems.com

560 Turnpike Street

The Small ADA ranch is an accessible ranch with one bedroom and one bathroom.

The plan includes an open living, kitchen and dining area. The plan can be adapted as an In-Law addition.