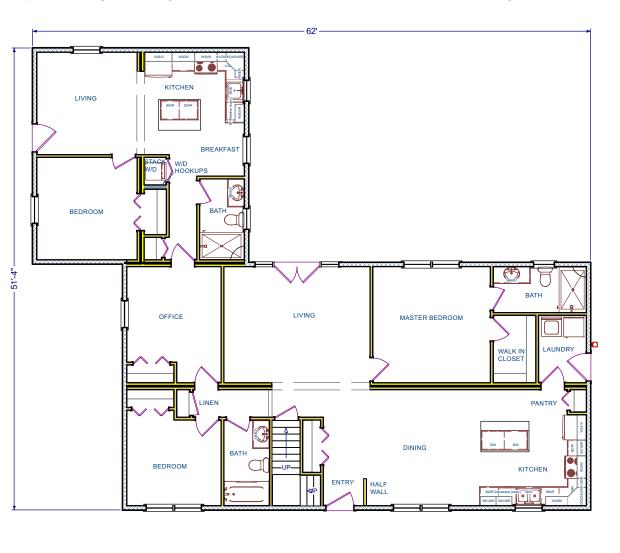

### 3 Bedrooms 3 Baths

The Duxbury In-law is a great ranch plan with two bedrooms, two bathrooms, and a kitchen that opens up to a bright dining area. The In-law suite is ideal for a multi-generational family.

62'-0" x 51'-4"

Total Living Area 2,006 s.f.

Shown with optional porch

560 Turnpike Street Canton, MA 02021 Phone: 781-828-2100 Fax: 781-828-1050 Info@avalonbuildingsystems.com www.avalonbuildingsystems.com

### Single Story Plan

3 Bedrooms 3 Baths

62'-0" x 51'-4"

Total Living Area 2,006 s.f.

Shown with optional porch

560 Turnpike Street Canton, MA 02021 Phone: 781-828-2100 Fax: 781-828-1050 Info@avalonbuildingsystems.com www.avalonbuildingsystems.com The Duxbury In-law is a great ranch plan with two bedrooms, two bathrooms, and a kitchen that opens up to a bright dining area. The In-law suite is ideal for a multi-generational family.

1st Floor