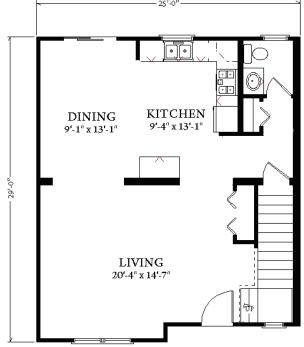

Total Square Footage: 1400 square feet

3 Porter Street, Suit 201 Stoughton, Ma 02072 Phone: 781-344-4875 Fax: 781-341-8321

Info@avalonbuildingsystems.com www.avalonbuildingsystems.com

1st Floor

The Chesapeake plan is a multifamily plan which features three bedrooms in each unit. The plan contains two floors and the option to add as many units as necessary.