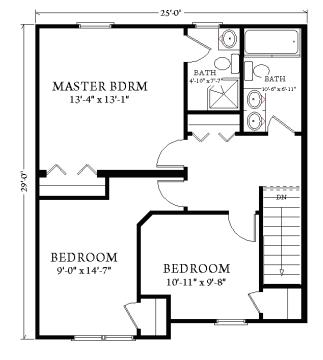

## The Chesapeake

## The Avalon Collection

Engineered homes built magnificently, promptly, affordably

Multifamily

3 Bedrooms / 2.5 Baths

29'- 0" x 25' -0" (each unit)

First Floor Square Footage: 700 s. f.

Second Floor: 700s. f.

Total Square Footage: 1400 square feet



3 Porter Street, Suit 201 Stoughton, Ma 02072 Phone: 781-344-4875 Fax: 781-341-8321

Info@avalonbuildingsystems.com www.avalonbuildingsystems.com

1st Floor



The Chesapeake plan is a multifamily plan which features three bedrooms in each unit. The plan contains two floors and the option to add as many units as necessary.





2nd Floor