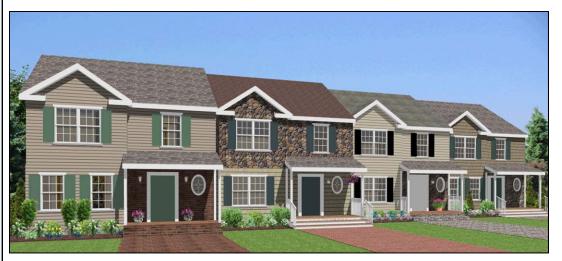

## The Chesapeake

## The Avalon Collection

Engineered homes built magnificently, promptly, affordably

Multifamily

3 Bedrooms / 2.5 Baths

29'- 0" x 25' -0" (each unit)

First Floor Square Footage: 700 s. f.

Second Floor: 700s. f.

Total Square Footage: 1400 square feet

3 Porter Street, Suit 201 Stoughton, Ma 02072 Phone: 781-344-4875 Fax: 781-341-8321

Info@avalonbuildingsystems.com www.avalonbuildingsystems.com

1st Floor

The Chesapeake plan is a multifamily plan which features three bedrooms in each unit. The plan contains two floors and the option to add as many units as necessary.