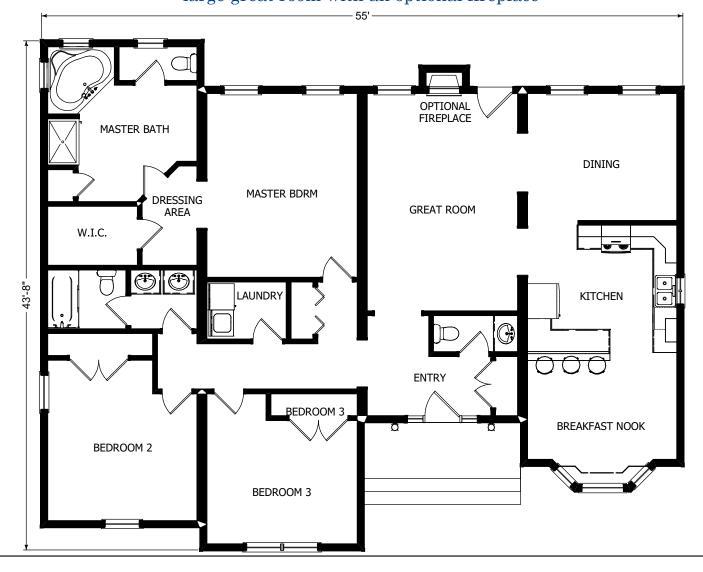

# The Avalon Collection

Engineered homes built magnificently, promptly, affordably.

Single Story Plan

3 Bedrooms 2 Baths

The North Hampton an expansive single story plan with a large master bedroom suite and two additional bedrooms. The plan also features a large great room with an optional fireplace

55'-0" x 43'-8"

Total Living Area 1,976 s.f.

560 Turnpike Street Canton, MA 02021 Phone: 781-828-2100 Fax: 781-828-1050 Info@avalonbuildingsystems.com www.avalonbuildingsystems.com

#### Single Story Plan

3 Bedrooms 2 Baths

55'-0" x 43'-8"

Total Living Area 1,976 s.f.

**AVALON**Building Systems

560 Turnpike Street Canton, MA 02021 Phone: 781-828-2100 Fax: 781-828-1050 Info@avalonbuildingsystems.com www.avalonbuildingsystems.com The North Hampton an expansive single story plan with a large master bedroom suite and two additional bedrooms. The plan also features a large great room with an optional fireplace