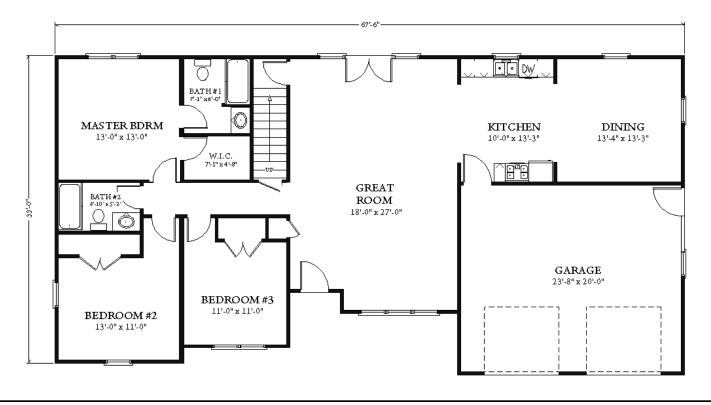

## 3 Bedrooms / 2 Baths

33'- 0" x 67' -6"

Total Living Area: 1650 square feet

Two car garage: 475 square feet

## Total Square Footage: 2,125 s.f.

3 Porter Street, Suit 201 Stoughton, Ma 02072 Phone: 781-344-4875 Fax: 781-341-8321 Info@avalonbuildingsystems.com www.avalonbuildingsystems.com

The Lexington is large ranch plan which offers large windows, wonderful character and an open layout. The plan features a large great room with vaulted ceilings in the center of the home with an adjoining kitchen and dining area.