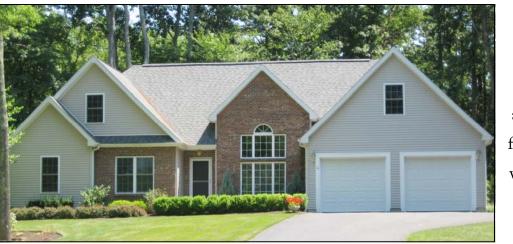

## The Avalon Collection

Engineered homes built magnificently, promptly, affordably

Single Story Plan

## 3 Bedrooms / 2 Baths

33'- 0" x 67' -6"

Total Living Area: 1650 square feet

Two car garage: 475 square feet

## Total Square Footage: 2,125 s.f.

3 Porter Street, Suit 201 Stoughton, Ma 02072 Phone: 781-344-4875 Fax: 781-341-8321 Info@avalonbuildingsystems.com www.avalonbuildingsystems.com

The Lexington is large ranch plan which offers large windows, wonderful character and an open layout. The plan features a large great room with vaulted ceilings in the center of the home with an adjoining kitchen and dining area.