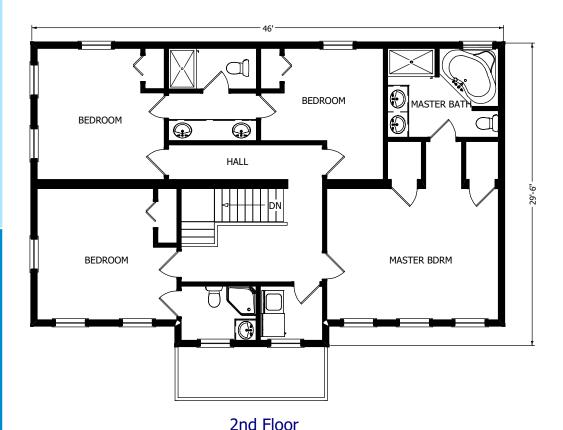

### The Huntington

## The Avalon Collection

Engineered homes built magnificently, promptly, affordably.

Two Story Plan

4 Bedrooms
3.5 Baths

46'-0" x 29'-6"

1st Floor 1344 s.f.

2nd Floor 1294 s.f.

Total Living Area 2638 s.f.

Optional 2 car garage 650 s.f.

**AVALON**Building Systems

560 Turnpike Street Canton, MA 02021 Phone: 781-828-2100 Fax: 781-828-1050 Info@avalonbuildingsystems.com www.avalonbuildingsystems.com The Huntington plan is a large open space plan colonial. The plan offers four bedrooms on the second floor, each with access to a bathroom. The plan also includes a large dining room, family room and an optional 2 car garage