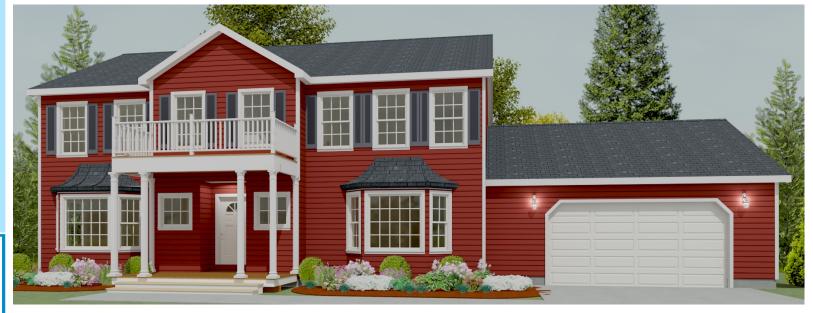

#### The Huntington

# The Avalon Collection

Engineered homes built magnificently, promptly, affordably.

Two Story Plan

4 Bedrooms
3.5 Baths

46'-0" x 29'-6"

1st Floor 1344 s.f.

2nd Floor 1294 s.f.

Total Living Area 2638 s.f.

Optional 2 car garage 650 s.f.

The Huntington plan is a large open space plan colonial. The plan offers four bedrooms on the second floor, each with access to a bathroom. The plan also includes a large dining room, family room and an optional 2 car garage