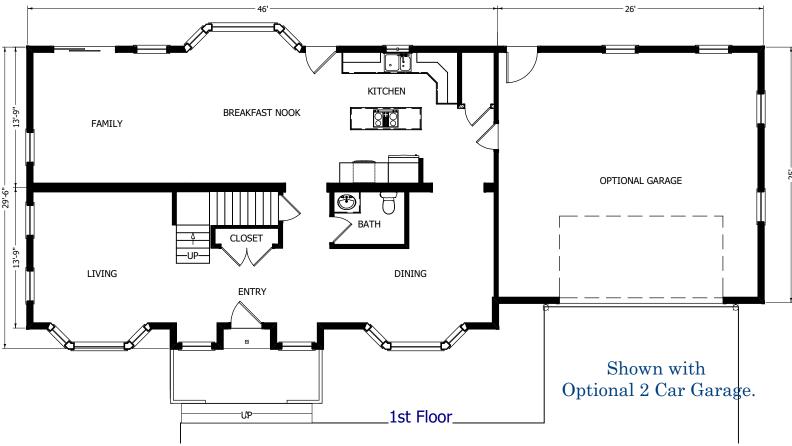

### The Huntington

## The Avalon Collection

Engineered homes built magnificently, promptly, affordably.

Two Story Plan

4 Bedrooms
3.5 Baths

46'-0" x 29'-6"

1st Floor 1344 s.f.

2nd Floor 1294 s.f.

Total Living Area 2638 s.f.

Optional 2 car garage 650 s.f.

AVALON

Building Systems

560 Turnpike Street Canton, MA 02021 Phone: 781-828-2100 Fax: 781-828-1050 Info@avalonbuildingsystems.com www.avalonbuildingsystems.com The Huntington plan is a large open space plan colonial. The plan offers four bedrooms on the second floor, each with access to a bathroom. The plan also includes a large dining room, family room and an optional 2 car garage