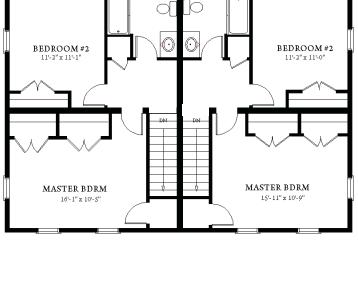

## 2 Bedrooms / 1.5 Baths

(each unit)

27-6" x 40'-0"

First Floor Square Footage: 1100 s. f.

Second Floor: 1100 s. f.

Total Square Footage: 2200 square feet

Optional Front Porch as Shown

3 Porter Street, Suit 201 Stoughton, Ma 02072 Phone: 781-344-4875 Fax: 781-341-8321 Info@avalonbuildingsystems.com www.avalonbuildingsystems.com

1st Floor

2nd Floor