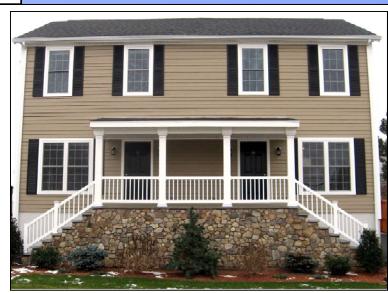

## The Avalon Collection

Engineered homes built magnificently, promptly, affordably

The Brighton is a two family design, which offers two bedrooms and one and a half bathrooms. The living space includes a large eat-in kitchen and living room.

## 2 Bedrooms / 1.5 Baths

(each unit)

27-6" x 40'-0"

First Floor Square Footage: 1100 s. f.

Second Floor: 1100 s. f.

Total Square Footage: 2200 square feet

Optional Front Porch as Shown

3 Porter Street, Suit 201 Stoughton, Ma 02072 Phone: 781-344-4875 Fax: 781-341-8321 Info@avalonbuildingsystems.com www.avalonbuildingsystems.com