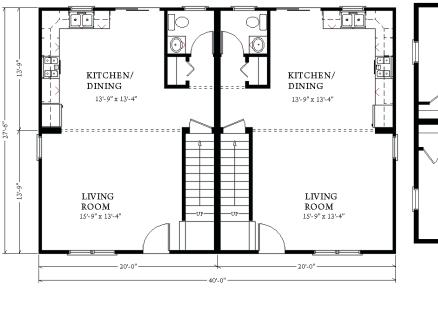

## 2 Bedrooms / 1.5 Baths

(each unit)

27-6" x 40'-0"

First Floor Square Footage: 1100 s. f.

Second Floor: 1100 s. f.

Total Square Footage: 2200 square feet

Optional Front Porch as Shown

3 Porter Street, Suit 201 Stoughton, Ma 02072 Phone: 781-344-4875 Fax: 781-341-8321 Info@avalonbuildingsystems.com www.avalonbuildingsystems.com

1st Floor

2nd Floor