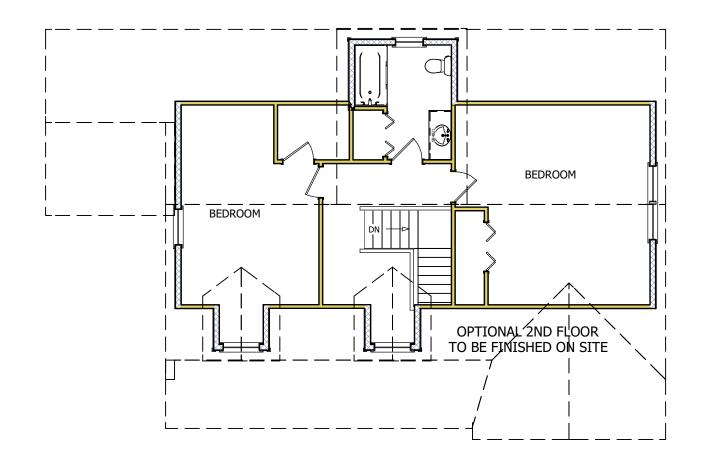

#### The Hyannis

## The Avalon Collection

Engineered homes built magnificently, promptly, affordably.

Cape Style Plan

3 Bedrooms 2.5 Bath

50'-0" x 32'-6"

First Floor 1310 s.f.

Second Floor 726 s.f. (To be finished on site)

Total Living Area 2036 s.f.

Optional Porch and Dormers as Shown

**AVALON**Building Systems

560 Turnpike Street
Canton, MA 02021
Phone: 781-828-2100
Fax: 781-828-1050
Info@avalonbuildingsystems.com
www.avalonbuildingsystems.com

The Hyannis is a wonderful cape style plan which offers a large first floor bedroom and bathroom. The plans also offers an open floor plan with a living room and family room off of the dining room and kitchen. The suggested second floor plan offers two additional bedrooms and a bathroom.

2nd Floor