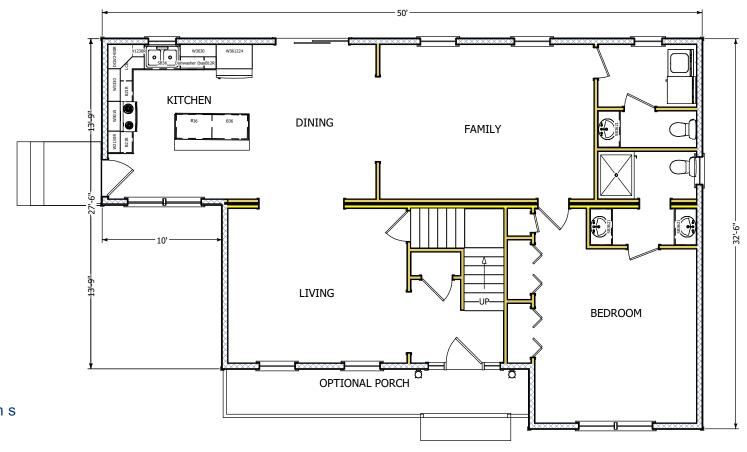

### The Hyannis

## The Avalon Collection

Engineered homes built magnificently, promptly, affordably.

Cape Style Plan

3 Bedrooms 2.5 Bath

50'-0" x 32'-6"

First Floor 1310 s.f.

Second Floor 726 s.f. (To be finished on site)

Total Living Area 2036 s.f.

Optional Porch and Dormers as Shown

AVALON

Building Systems

560 Turnpike Street
Canton, MA 02021
Phone: 781-828-2100
Fax: 781-828-1050
Info@avalonbuildingsystems.com
www.avalonbuildingsystems.com

The Hyannis is a wonderful cape style plan which offers a large first floor bedroom and bathroom. The plans also offers an open floor plan with a living room and family room off of the dining room and kitchen. The suggested second floor plan offers two additional bedrooms and a bathroom.

1st Floor