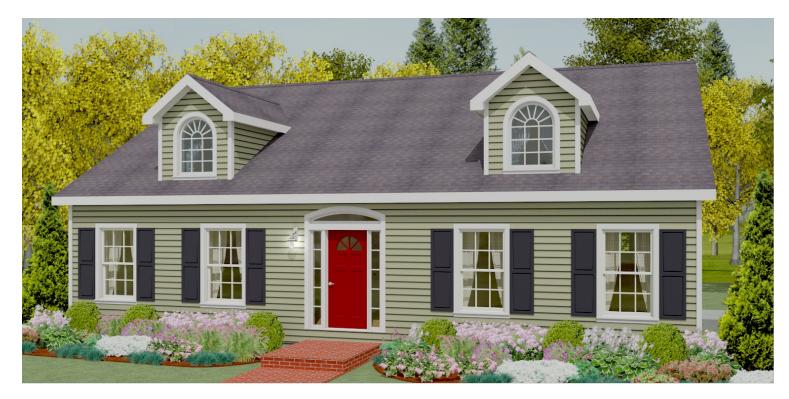

## The Greenwich

# The Avalon Collection

Engineered homes built magnificently, promptly, affordably.

### Cape Style Plan

3 Bedrooms 2 Baths 44'-0" x 27'-6"

First Floor Square Footage 1212s.f.

Second Floor 602s.f. (To be finished on site)

Total Square Footage 1814s.f.

Shown with optional family room 236s.f.

560 Turnpike Street
Canton, MA 02021
Tel: 781-828-2100
Fax: 781-828-1050
Info@avalonbuildingsystems.com
www.avalonbuildingsystems.com

The Cape Greenwich is a classic cape plan which offers one bedroom on the first level and additional two bedrooms on the suggested second floor. The plan also offers an option to add a large family room in the rear of the house.