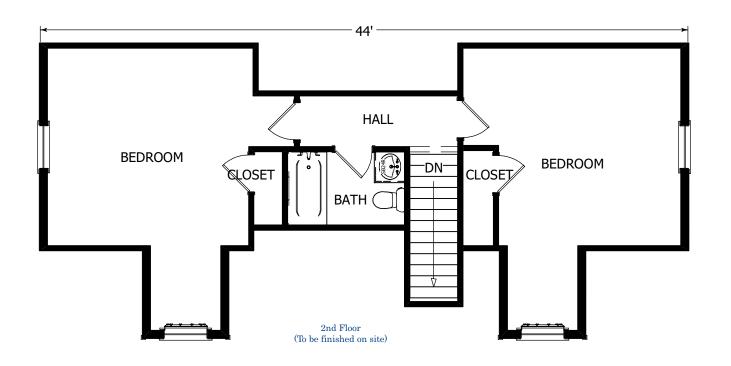

### The Greenwich

## The Avalon Collection

Engineered homes built magnificently, promptly, affordably.

### Cape Style Plan

3 Bedrooms 2 Baths 44'-0" x 27'-6"

First Floor Square Footage 1212s.f.

Second Floor 602s.f. (To be finished on site)

Total Square Footage 1814s.f.

Shown with optional family room 236s.f.

560 Turnpike Street
Canton, MA 02021
Tel: 781-828-2100
Fax: 781-828-1050
Info@avalonbuildingsystems.com
www.avalonbuildingsystems.com

The Cape Greenwich is a classic cape plan which offers one bedroom on the first level and additional two bedrooms on the suggested second floor. The plan also offers an option to add a large family room in the rear of the house.