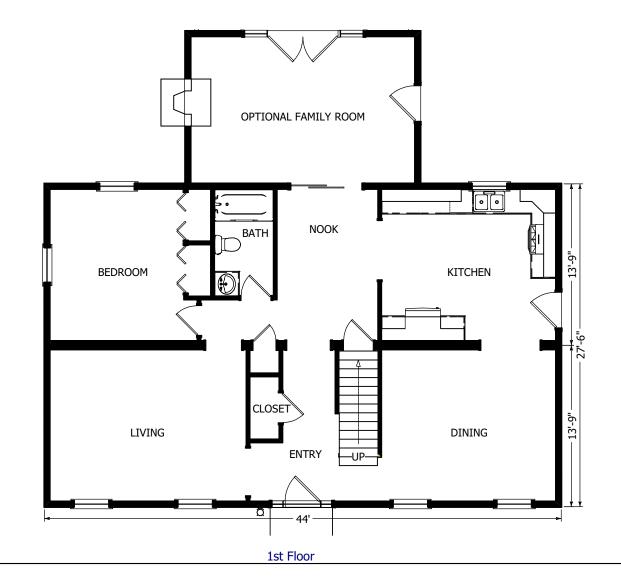

## The Greenwich

## The Avalon Collection

Engineered homes built magnificently, promptly, affordably.

### Cape Style Plan

3 Bedrooms 2 Baths 44'-0" x 27'-6"

First Floor Square Footage 1212s.f.

Second Floor 602s.f. (To be finished on site)

Total Square Footage 1814s.f.

Shown with optional family room 236s.f.

560 Turnpike Street
Canton, MA 02021
Tel: 781-828-2100
Fax: 781-828-1050
Info@avalonbuildingsystems.com
www.avalonbuildingsystems.com

The Cape Greenwich is a classic cape plan which offers one bedroom on the first level and additional two bedrooms on the suggested second floor. The plan also offers an option to add a large family room in the rear of the house.