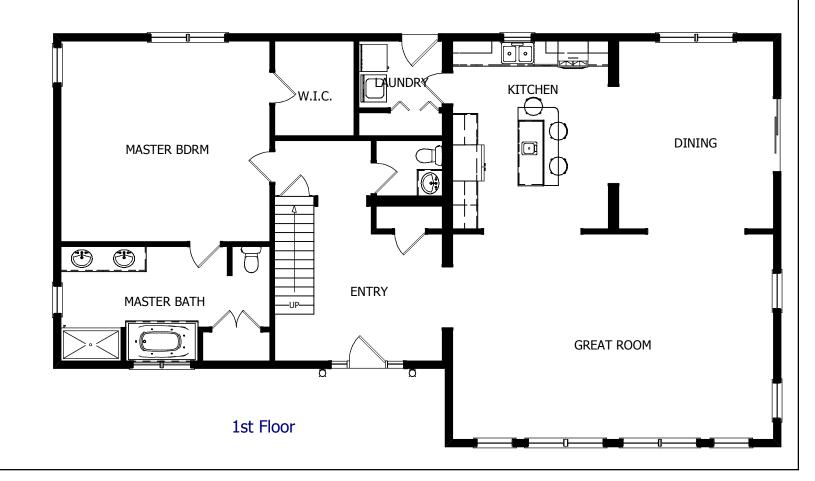

#### Cape Style Plan

3 Bedrooms
2.5 Baths

60'-0" x 34'-0"

First Floor Living Area 1,829 s.f.

Second Floor 773 s.f. To be finished on site

Total Living Area 2,602 s.f.

(Shown with optional dormers)

560 Turnpike Street Canton, MA 02021 Phone: 781-828-2100 Fax: 781-828-1050 Info@avalonbuildingsystems.com www.avalonbuildingsystems.com The Berkshire is a chalet style plan which offers a large open living area which includes a large great room with double height ceilings. The plan also includes a master suite on the first floor with a large master bathroom. The proposed second floor includes two additional bedrooms and bathrooms.