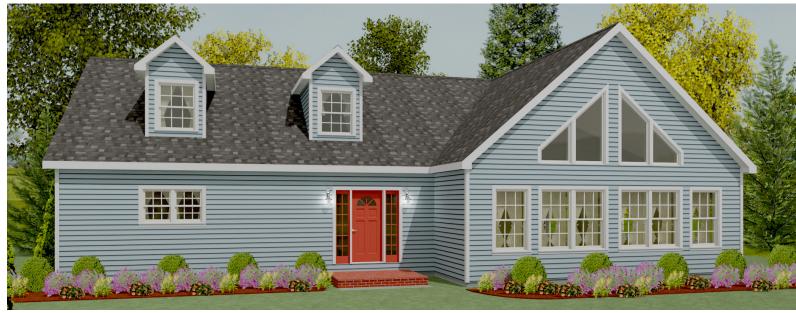

#### Cape Style Plan

3 Bedrooms
2.5 Baths

60'-0" x 34'-0"

First Floor Living Area 1,829 s.f.

Second Floor 773 s.f. To be finished on site

Total Living Area 2,602 s.f.

(Shown with optional dormers)

560 Turnpike Street Canton, MA 02021 Phone: 781-828-2100 Fax: 781-828-1050 Info@avalonbuildingsystems.com www.avalonbuildingsystems.com The Berkshire is a chalet style plan which offers a large open living area which includes a large great room with double height ceilings. The plan also includes a master suite on the first floor with a large master bathroom. The proposed second floor includes two additional bedrooms and bathrooms.