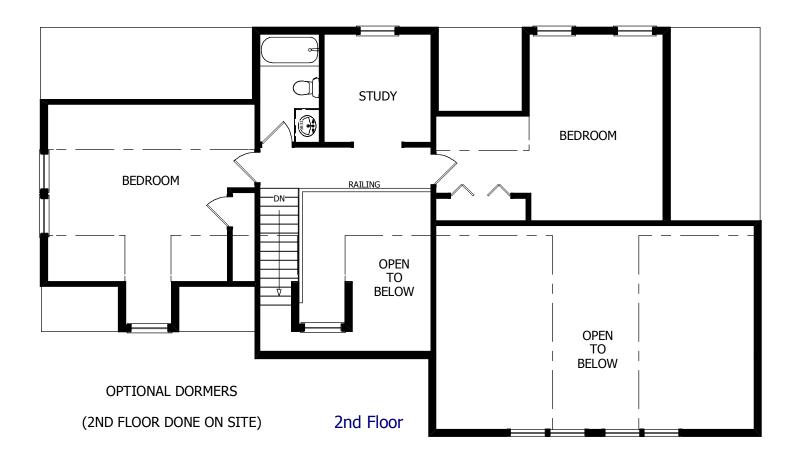

#### Cape Style Plan

3 Bedrooms
2.5 Baths

60'-0" x 34'-0"

First Floor Living Area 1,829 s.f.

Second Floor 773 s.f. To be finished on site

Total Living Area 2,602 s.f.

(Shown with optional dormers)

560 Turnpike Street Canton, MA 02021 Phone: 781-828-2100 Fax: 781-828-1050 Info@avalonbuildingsystems.com www.avalonbuildingsystems.com The Berkshire is a chalet style plan which offers a large open living area which includes a large great room with double height ceilings. The plan also includes a master suite on the first floor with a large master bathroom. The proposed second floor includes two additional bedrooms and bathrooms.