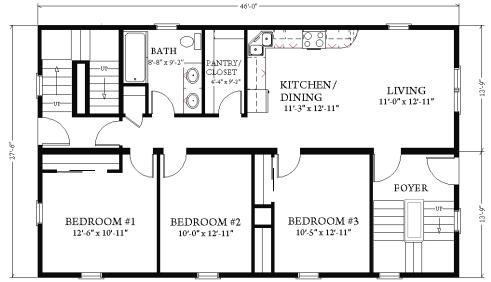

Typical Floor plan

3 Porter Street, Suit 201 Stoughton, Ma 02072 Phone: 781-344-4875 Fax: 781-341-8321

Info@avalonbuildingsystems.com www.avalonbuildingsystems.com

The Winthrop plan is a three story multifamily plan with a unit on each level. Each unit features three bedrooms and one bathroom. There is also access from two stair wells in the front and rear of the building. This plan is a great option for tight lots.