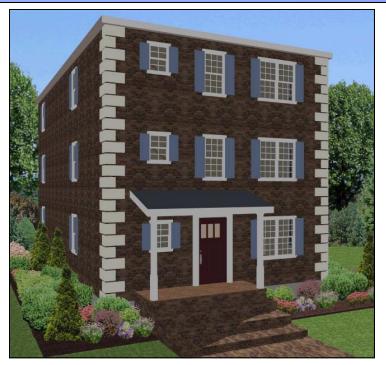

## The Winthrop

3 Porter Street, Suit 201 Stoughton, Ma 02072 Phone: 781-344-4875 Fax: 781-341-8321

Info@avalonbuildingsystems.com www.avalonbuildingsystems.com

The Winthrop plan is a three story multifamily plan with a unit on each level. Each unit features three bedrooms and one bathroom. There is also access from two stair wells in the front and rear of the building. This plan is a great option for tight lots.