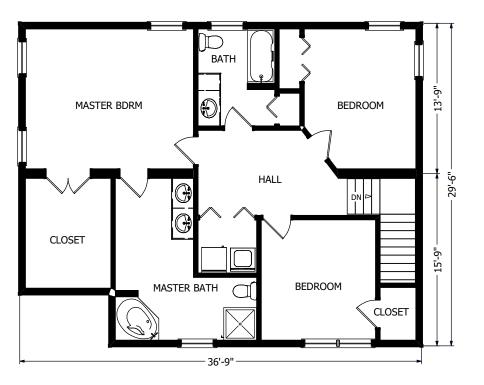

#### The Stoneham

## The Avalon Collection

Engineered homes built magnificently, promptly, affordably.

Two Story Plan

3 Bedrooms / 2.5 Baths

50'-0" x 35'-7"

1st Floor 1129 s.f.

2nd Floor 1045 s.f.

Total Living Area 2174 s.f.

Two Car Garage 22'-8" x 21'-10"

560 Turnpike Street Canton, MA 02021 Phone: 781-828-2100 Fax: 781-828-1050 Info@avalonbuildingsystems.com www.avalonbuildingsystems.com The Stoneham is a two story plan which offers a large first floor plan with both a living room and a family room. The kitchen is centrally located and is connected to the dining room. The second floor of the plan offers three great bedrooms with a large master bath and closet

2nd Floor