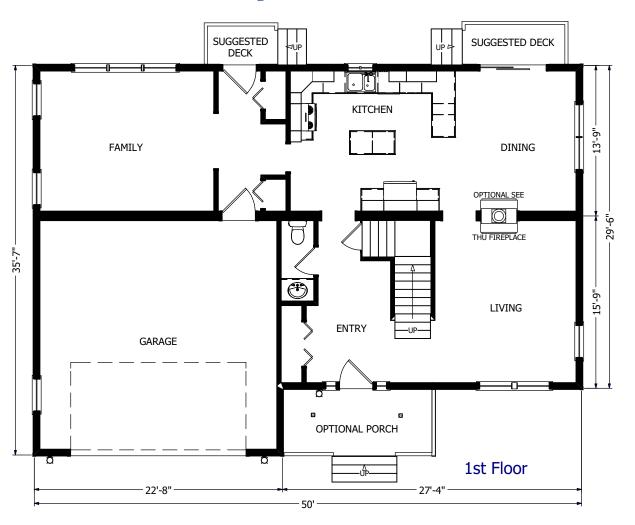

#### The Stoneham

# The Avalon Collection

Engineered homes built magnificently, promptly, affordably.

Two Story Plan 3 Bedrooms / 2.5 Baths

50'-0" x 35'-7"

1st Floor 1129 s.f.

2nd Floor 1045 s.f.

Total Living Area 2174 s.f.

Two Car Garage 22'-8" x 21'-10"

560 Turnpike Street Canton, MA 02021 Phone: 781-828-2100 Fax: 781-828-1050 Info@avalonbuildingsystems.com www.avalonbuildingsystems.com The Stoneham is a two story plan which offers a large first floor plan with both a living room and a family room. The kitchen is centrally located and is connected to the dining room. The second floor of the plan offers three great bedrooms with a large master bath and closet